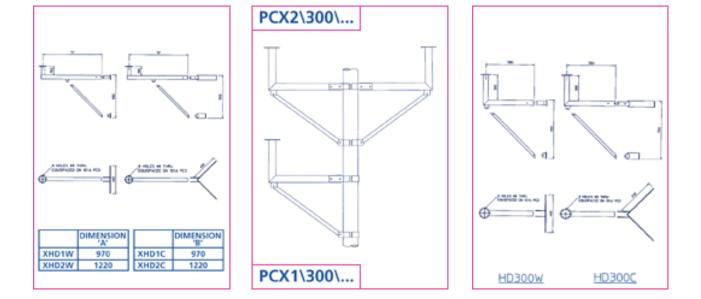

## WEC EXTERNAL BRACKETS- PAN & TILT CAMERAS

| General Specification                                                 | Standards Applicable                                     | Product Reference |           |
|-----------------------------------------------------------------------|----------------------------------------------------------|-------------------|-----------|
| Standard 101.6 PCD fixing to accept PTZ<br>gearbox & all WEC adaptors | Structural steelwork :<br>BS4848, BS4360, BS6363         | HDPTC*            | XHD1W*    |
| 5                                                                     |                                                          | HDPTW*            | XHD1C*    |
| Loadings up to 50 kg                                                  | General steelwork :<br>BS1449, BS1387, BS EN 10025       | HD300C*           | XHD2W*    |
| Extended versions up to 1250mm as stock items                         | Galvanising :                                            | HD300W*           | XHD2C*    |
| Compatible with WEC adaptors &                                        | Hot dipped to BS729:1971                                 | PCX1/*            | X1/PCX1/* |
| accessories                                                           | Fasteners :<br>BS3692, BS4190, DIN931, DIN934            | PCX2/*            | X1/PCX2/* |
| Custom modifications tailored to customers requirements               | Welding & Procedures :                                   | PCX1/300/*        | X2/PCX1/* |
| requirements                                                          | comply with BS5135:1984                                  |                   |           |
|                                                                       | Quality procedures :<br>ISO9002 Certification No. GB3368 | PCX2/300/*        | X2/PCX2/* |
|                                                                       | Paint finishes :                                         | *Ex - stock items |           |