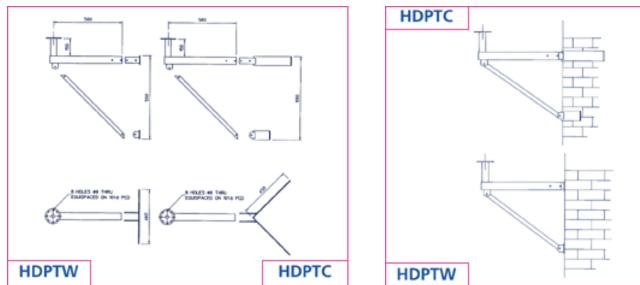

## WEC EXTERNAL BRACKETS- PAN & TILT CAMERAS

| General Specification                                                 | Standards Applicable                                     | Product Reference |           |
|-----------------------------------------------------------------------|----------------------------------------------------------|-------------------|-----------|
| Standard 101.6 PCD fixing to accept PTZ<br>gearbox & all WEC adaptors | Structural steelwork :<br>BS4848, BS4360, BS6363         | HDPTC*            | XHD1W*    |
| 5                                                                     |                                                          | HDPTW*            | XHD1C*    |
| Loadings up to 50 kg                                                  | General steelwork :<br>BS1449, BS1387, BS EN 10025       | HD300C*           | XHD2W*    |
| Extended versions up to 1250mm as stock items                         | Galvanising :                                            | HD300W*           | XHD2C*    |
| Compatible with WEC adaptors &                                        | Hot dipped to BS729:1971                                 | PCX1/*            | X1/PCX1/* |
| accessories                                                           | Fasteners :<br>BS3692, BS4190, DIN931, DIN934            | PCX2/*            | X1/PCX2/* |
| Custom modifications tailored to customers requirements               | Welding & Procedures :                                   | PCX1/300/*        | X2/PCX1/* |
| requirements                                                          | comply with BS5135:1984                                  |                   |           |
|                                                                       | Quality procedures :<br>ISO9002 Certification No. GB3368 | PCX2/300/*        | X2/PCX2/* |
|                                                                       | Paint finishes :                                         | *Ex - stock items |           |