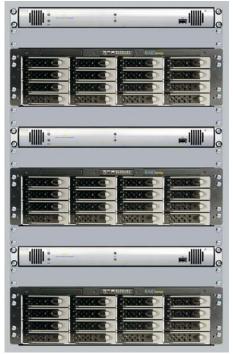

# Visimetrics RAID Array

DIGITAL CCTV SYSTEMS

Application Specific RAID Storage

RAIDarray

- High capacity hot swappable storage up to 18TB per system
- Fault tolerant for robust evidential storage
- Critical component redundancy
- Remote Event Notification and audible event alarms

Available in either 3U (16 drive bay) or 5U (24 drive bay) rack mount variants, Visimetrics RAID Array has been optimised to provide hardware RAID levels 1, 5 or 6 (default) ensuring virtually any storage and redundancy requirement can be achieved.

# RAIDarray

| Product Range          | RAID Array is available in either 3U 16-bay or 5U 24-bay options.                                                                                                                |
|------------------------|----------------------------------------------------------------------------------------------------------------------------------------------------------------------------------|
| OS Support             | Visimetrics Embedded Storage OS.                                                                                                                                                 |
| Storage Format         | Hot swappable Hard Disks with volume capacities from 1.5TB to 18TB. Supports hardware RAID configured to RAID1, RAID5 or RAID6 (default) level.                                  |
| RAID Controller        | 3U 16-channel SATA-II Hardware RAID Controller.<br>5U 24-channel SATA-II Hardware RAID Controller.                                                                               |
| Hot Swap Disk Drive    | 3U - up to 16-bays. $5U$ - up to 24-bays.                                                                                                                                        |
| Hot Spare Disk Drive   | Optional.                                                                                                                                                                        |
| System Config. Backup  | Via flash drive.                                                                                                                                                                 |
| System Monitor         | Remote Server Management GUI.<br>Remote RAID Management GUI.<br>Remote Event Notification.<br>Local audible alarm.<br>Local visible alarm.                                       |
| Cooling                | Integrated redundant cooling.                                                                                                                                                    |
| Network Ports          | Ethernet 100/1000Mbps port on RJ45 socket.<br>DHCP enabled. SNMP supported.                                                                                                      |
| Serial Ports           | 1 x RS232. 9 pin D type.                                                                                                                                                         |
| Mains Power Input      | 3U - 650W Triple redundant Power Supply (requires 3 IEC power<br>cables) 380W typical.<br>5U - 930W Triple redundant Power Supply (requires 3 IEC power<br>cables) 540W typical. |
| Operating Conditions   | 10 to 25C. Recommended temperature range 18 to 22C. 5% to 85% relative humidity.                                                                                                 |
| Heat Dissapation (max) | 3∪ 16-bay > 1298 Btu/hr.<br>5∪ 24-bay > 1843 Btu/hr.                                                                                                                             |
| Dimensions             | 3∪ 16-bay W x H x D - 430mm x 135mm x 770mm.<br>5∪ 24-bay W x H x D - 430mm x 220mm x 770mm.                                                                                     |
| Weight                 | 3U 16-bay - Approx. 23Kg.<br>5U 24-bay - Approx. 38Kg.                                                                                                                           |
| Mounting               | 19-in rackmount.                                                                                                                                                                 |
| Status Indicators      | LED's for Power, Hardware/Software Error, Disk Activity.                                                                                                                         |
| Alarms                 | Audible alarms for Hardware/Software Error.                                                                                                                                      |