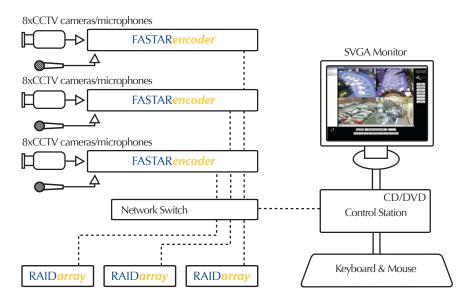

RAIDarrays networked with FASTARencoders to provide a 24 channel system

**CONTROL** user interface

# RAID*arrays* and FASTAR*encoders* configured for 24-channels of Video Recording.