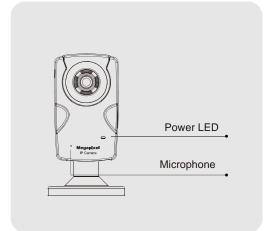

## www.viotran.co.uk

## Mega-Pixel IP Camera





## Features:

- MegaPixel (SXGA Resolution)
- **MPEG4/JPEG Compression Format**
- SD Card backup
- 2way audio
- Support cell phone/PDA/3GPP
- **Dual Streaming**
- **SDK for Software Integration**
- Wireless (Optional)Free Bundle 36 Channel **Recording Software**
- Milestone Compatible



MEGAPIXEL











|                         | Hardware                                                     |
|-------------------------|--------------------------------------------------------------|
| CPU                     | ARM 9, 32 bit RISC                                           |
| RAM                     | 64MB                                                         |
| ROM                     | 8MB                                                          |
| Image sensor            | 1/4" CMOS                                                    |
| Sensitivity             | 1.5 lux @ F2.0                                               |
| Lens Type               | 4.0 mm, F 2.0                                                |
| Audio Out               | 1 (3.5 mm Phone Jack)