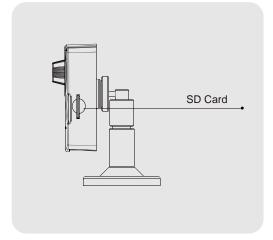

## Features:

- MegaPixel (SXGA Resolution)
- **MPEG4/JPEG Compression Format**
- SD Card backup
- 2way audio
- Support cell phone/PDA/3GPP
- **Dual Streaming**
- **SDK for Software Integration**
- Wireless (Optional)Free Bundle 36 Channel **Recording Software**
- Milestone Compatible