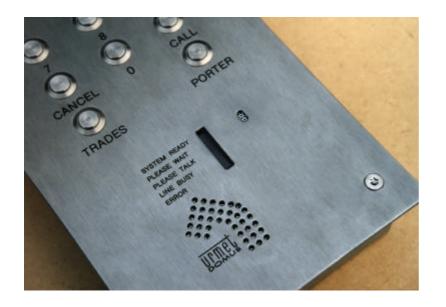

## Features:

- 316 grade grained stainless steel vandal resistant fascia (also available in Brass)
- Galvanised back box with cable entry knockouts and fixing holes.
- Standard engraved panels with 8mm characters stove enamelled black.
- Stainless steel push buttons.
- Security fixings.
- 'Audio' and 'Video' panels.
- Integrated proximity access control aperture.
- Coded access with 8 codes expandable to 256.
- LED instruction indication.
- Trades and Porter facility.