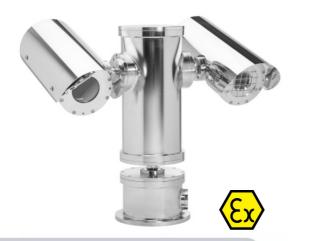

 EXPTZD Dual PTZ camera station

#### MODELS

| EXPTZWW | Electro-polished AISI316L Stainless Steel PTZ camera station.<br>IP66/IP67. Sunshield, heater/demister, wiper, for Day/Night<br>cameras (usable Ø75 mm). Built-in telemetry receiver. Variable<br>speed motors. Fixed cable entry (M25x1,5) with base mount<br>junction box.                                                                                                                                                    |
|---------|---------------------------------------------------------------------------------------------------------------------------------------------------------------------------------------------------------------------------------------------------------------------------------------------------------------------------------------------------------------------------------------------------------------------------------|
| EXPTZIR | Electro-polished AISI316L Stainless Steel PTZ camera station.<br>IP66/IP67. Sunshield, heater/demister, Germanium front<br>window (usable Ø50 mm; thickness 8 mm; AR/DLC coating).<br>Built-in telemetry receiver. Variable speed motors. Fixed cable<br>entry (M25x1,5) with base mount junction box.                                                                                                                          |
| EXPTZD  | Electro-polished AISI316L Stainless Steel PTZ camera station.<br>IP66/IP67. Dual housing: sunshield, heater/demister, wiper for<br>Day/Night cameras (usable Ø75 mm); sunshield,<br>heater/demister, Germanium front window (usable Ø50 mm;<br>thickness 8 mm; AR/DLC coating) for thermal imaging<br>cameras. Built-in telemetry receiver. Variable speed motors.<br>Fixed cable entry (M25x1,5) with base mount junction box. |
|         |                                                                                                                                                                                                                                                                                                                                                                                                                                 |

## CERTIFICATIONS

Weatherproof standard: ATEX certification: CE compliant IP66/IP67 IP 2 G Ex d op pr IIC T6 T\_amb -40°C to +55° C

The EXPTZ Series is a reliable PTZ camera station specifically designed for Hazardous Area applications, especially for every situation where corrosive agents may quickly damage standard aluminum-steel camera stations.

EXPTZ provides full internal cabling through the integrated base junction box and can be controlled via Pelco protocol thanks to the optional integrated RX250DC telemetry receiver.

EXPTZ camera stations are equipped with the latest generation zoom module day/night and thermal imaging cameras, but they are available for customer specified cameras.