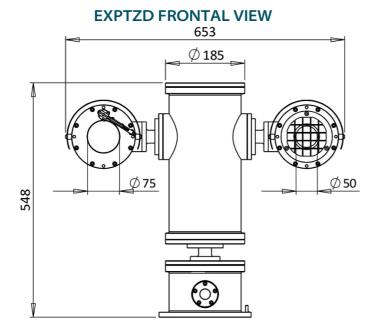

#### **GENERAL & MECHANICAL**

Construction: Finish: Operating Temperature: Dimensions and mounting:

Pan Angle: Pan Speed: Pan Torque:

Tilt Angle: Tilt Speed: Tilt Torque:

Backlash: Maximum load:

| WEIGHT  |             |
|---------|-------------|
| Model   | Weight [kg] |
| EXPTZWW | 46          |
| EXPTZIR | 45          |
| EXPTZD  | 55          |

#### **Rotation Angle:**

Mounting:

Cable entries:

Electronically set via RX250DC telemetry receiver.

4xØ11 on 195mm PCD 1 M25x1,5 cable entry

## MAX INTERNAL DIMENSIONS

| Camera          | Internal dimensions | Internal diameter |
|-----------------|---------------------|-------------------|
| Thermal imaging | 70x70x190           | 85                |
| Day/Night       | 70x70x160           | 85                |