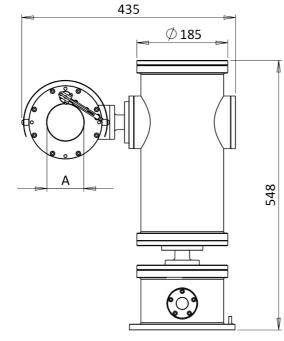

#### **GENERAL & MECHANICAL**

Construction: Finish: Operating Temperature: Dimensions and mounting:

Pan Angle: Pan Speed: Pan Torque:

Tilt Angle: Tilt Speed: Tilt Torque:

Backlash: Maximum load:

| WEIGHT  |             |
|---------|-------------|
| Model   | Weight [kg] |
| EXPTZWW | 46          |
| EXPTZIR | 45          |
| EXPTZD  | 55          |

#### **Rotation Angle:**

Mounting:

Cable entries:

Electronically set via RX250DC telemetry receiver.

4xØ11 on 195mm PCD 1 M25x1,5 cable entry