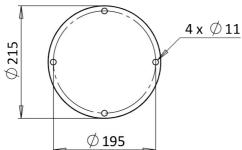

#### **Rotation Angle:**

Mounting:

Cable entries:

Electronically set via RX250DC telemetry receiver.

4xØ11 on 195mm PCD 1 M25x1,5 cable entry

## **MOUNTING PATTERN**