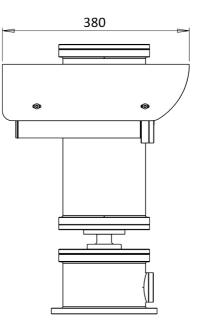

#### **GENERAL & MECHANICAL**

Construction: Finish: Operating Temperature: Dimensions and mounting:

Pan Angle: Pan Speed: Pan Torque:

Tilt Angle: Tilt Speed: Tilt Torque:

Backlash: Maximum load:

| WEIGHT  |             |
|---------|-------------|
| Model   | Weight [kg] |
| EXPTZWW | 46          |
| EXPTZIR | 45          |
| EXPTZD  | 55          |

#### **MOUNTING ACCESSORIES**

EXSSBKPTZ

CCTV

**EXPTZ FRONTAL VIEW** 

**EXPTZ SIDE VIEW** 