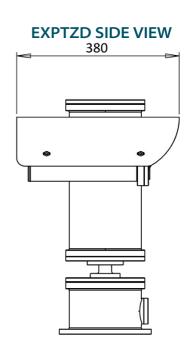

#### **GENERAL & MECHANICAL**

Construction: Finish: Operating Temperature: Dimensions and mounting:

Pan Angle: Pan Speed: Pan Torque:

Tilt Angle: Tilt Speed: Tilt Torque:

Backlash: Maximum load:

| WEIGHT  |             |
|---------|-------------|
| Model   | Weight [kg] |
| EXPTZWW | 46          |
| EXPTZIR | 45          |
| EXPTZD  | 55          |

#### **MOUNTING ACCESSORIES**

EXSSBKPTZ

CCTV

**EXPTZ FRONTAL VIEW** 

**EXPTZ SIDE VIEW** 