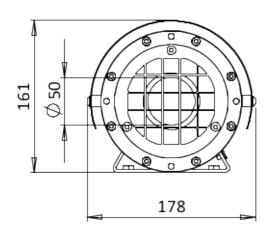

## IR VERSION FRONTAL VIEW

### **GENERAL & MECHANICAL**

Construction:

Finish:

Operating Temperature:

Dimensions:

AlSl316L Stainless Steel
Electro-polished

-20° +55°C (-4° +131° F)
See drawings next page

Weight [kg]