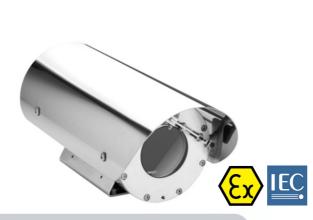

EX stainless steel camera housing

## **CERTIFICATIONS**

Weatherproof: IP66/IP67

**Rating:** Sell 2 G Ex d op pr IIC T6  $T_{amb}$  -40°C to +55° C

(a) II 2 D Ex tb IIIC T85°C Db IP66/IP67

**ATEX Standards:** EN 60079-0:2012; EN 60079-1:2007;