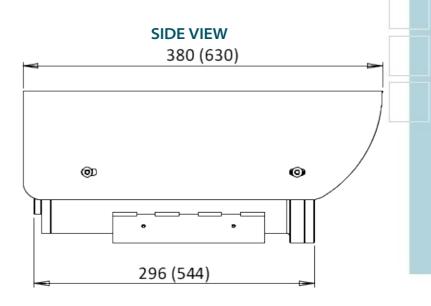

## **IR VERSION SIDE VIEW**

Dimensions (in brackets) referred to models 500 mm tube length