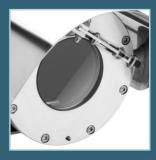

EX129 camera stations are equipped with the latest generation zoom module day/night and thermal imaging cameras, but they are available for customer specified cameras

The sunshield protects the housing from the sunlight, from heat and dirt, while the heater demoisturizes the housing front window if needed.

Wash wiper version available.

IR version for thermal imaging cameras available.

Two lengths available: 250 and 500 mm.