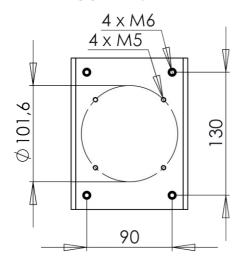

## **MOUNTING PATTERN**

Mounting:See drawings next pageCable entries:1 M20x1,5 cable entry

■ Tecnovideo EX129 Series includes a full series of stainless steel stand-alone camera stations specifically designed for Hazardous Area applications. The design of the housing ensures the best protection from external agents and an easy installation and maintenance service.