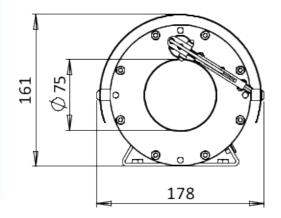

## **FRONTAL VIEW**

### **GENERAL & MECHANICAL**

Construction:

Finish:

Operating Temperature:

Dimensions:

AlSl316L Stainless Steel
Electro-polished

-20° +55°C (-4° +131° F)
See drawings next page

Weight [kg]