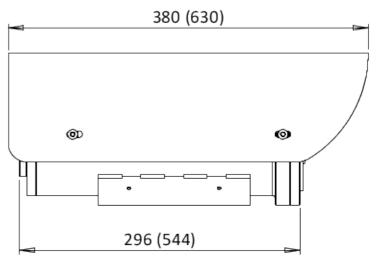

# **Dimensions**

## **IR VERSION SIDE VIEW**

Dimensions (in brackets) referred to models 500 mm tube length