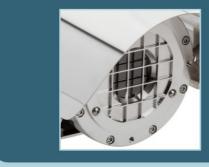

# X129 Series

AISI316L Stainless Steel construction For use in highly corrosive environments Easy installation and maintenance Wiper and washer version available Explosion proof certified

■ EX129WW Housing with wash wiper

Mounting:See drawings next pageCable entries:1 M20x1,5 cable entry

■ Tecnovideo EX129 Series includes a full series of stainless steel stand-alone camera stations specifically designed for Hazardous Area applications. The design of the housing ensures the best protection from external agents and an easy installation and maintenance service.

EX129 camera stations are equipped with the latest generation zoom module day/night and thermal imaging cameras, but they are available for customer specified cameras

The sunshield protects the housing from the sunlight, from heat and dirt, while the heater demoisturizes the housing front window if needed.