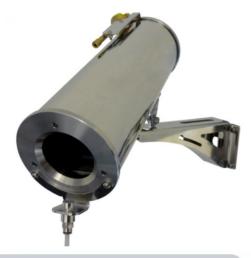

AISI316L Stainless Steel construction Stainless Steel Air Cooled Camera Housing For use in highly corrosive environments

Easy installation and maintenance Air Cooling system Weatherproof standard IP67 Refined and modern design

Air Cooled Housing and Wall Mounting Bracket

The enclosure is entirely made in AISI316L stainless steel.

The 129AC Series perfectly fits the gap between very hot installations which require a liquid cooled camera housing and standard installations which don't need any cooling system.

The internal part of the camera housing is cooled using a Vortex tube, while the front glass can be cooled via a air nozzle (available as an optional).

Two different lengths of the housing are available (360 mm and 460 mm).