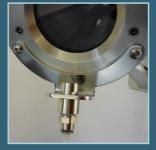

- Usable front window diameter: 70 mm; Borosilicate window, thickness 5 mm. Usable front window diameter: 70 mm; Germanium window, thickness 3 mm AR/DLC coating.
  - Air nozzle is available as an optional for all the models