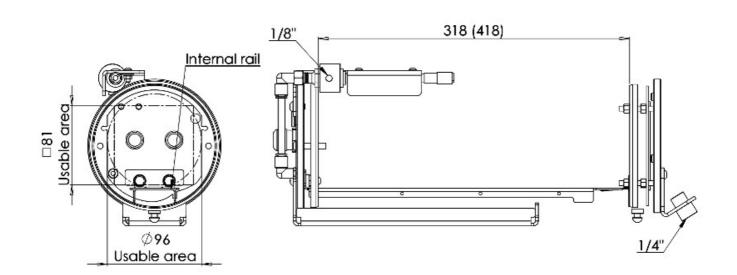

- Usable front window diameter: 70 mm; Borosilicate window, thickness 5 mm. Usable front window diameter: 70 mm; Germanium window, thickness 3 mm AR/DLC coating.
  - Air nozzle is available as an optional for all the models

The internal part of the camera housing is cooled using a Vortex tube, while the front glass can be cooled via a air nozzle (available as an optional).

Two different lengths of the housing are available (360 mm and 460 mm).