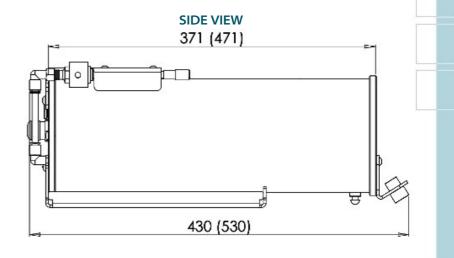

The internal part of the camera housing is cooled using a Vortex tube, while the front glass can be cooled via a air nozzle (available as an optional).

Two different lengths of the housing are available (360 mm and 460 mm).

### **FRONTAL VIEW**

Dimensions in brackets refer to models 129AC-L models