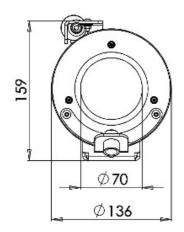

- Usable front window diameter: 70 mm; Borosilicate window, thickness 5 mm. Usable front window diameter: 70 mm; Germanium window, thickness 3 mm AR/DLC coating.
  - Air nozzle is available as an optional for all the models

### **FRONTAL VIEW**

Dimensions in brackets refer to models 129AC-L models