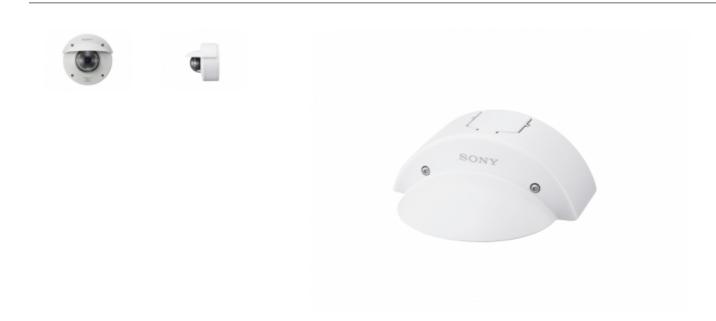

## Overview

The SNCA-WP602 is a Weather Protector for use with the following Sony outdoor minidome cameras: SNC-VM632R, SNC-VM602R, SNC-EM632RC, SNC-EM602RC.

Helping to shade the camera from direct sunlight, the Weather Protector is particularly useful for outdoor installation in high-temperature environments. It also provides protection against rain and snow.