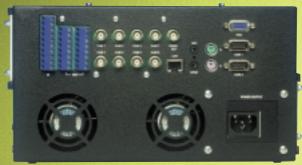

## Back panel

| Hardware Specifications                                                          |                                  | Software Specifications        |                                             |
|----------------------------------------------------------------------------------|----------------------------------|--------------------------------|---------------------------------------------|
| Video Inputs                                                                     | 8                                | Video Resolution               | CIF                                         |
| Video Outputs                                                                    | 1                                | Video Compression              | RegardWave                                  |
|                                                                                  |                                  |                                | (Proprietary, Wavelet Based Codec)          |
| Audio Input                                                                      | 1                                | Audio Compression              | G.723                                       |
| Audio Output                                                                     | 1                                | Bi-Directional Audio           | Yes                                         |
| Alarms Inputs                                                                    | 8                                | Video Loss Detection           | Yes                                         |
| Output Relays                                                                    | 8                                | Scheduler                      | Yes                                         |
| Ethernet 10/100 Mbps                                                             | On Board                         | Pre/Post Event Recording       | Yes                                         |
| Cellular & Wireless                                                              | Yes                              | Time Lapse Recording           | Yes                                         |
| Support                                                                          | (With An External Modem)         | (Local Continuous Recording)   |                                             |
| Recording Speed                                                                  | 12-25 Frames Per Second          | Recording & Archiving Time     | Up to 28 days as a stand alone unit         |
| Serial Ports                                                                     | 1 x RS232/RS485 port             | Recorded Video Clips Retrieval | By Date, Time, Camera, Alarm Input          |
|                                                                                  | 1 x RS232 port                   | (Query Mechanism)              | And VMD Zone                                |
| Hard Disk Drive (Removable)                                                      | 20GB                             | Multi Language Support         | Yes                                         |
|                                                                                  | (Larger capacity can be ordered) |                                | (English, French, German, Spanish, Italian) |
| Power Supply                                                                     | 12VDC or 24VDC                   | Base Station                   | Regard iMax                                 |
|                                                                                  |                                  | (For Viewing Recordings)       |                                             |
| Vibrations Resistance                                                            | Up to 1.5G in the range          | Viewing & Configuration        | RegardVision                                |
|                                                                                  | of 0.5 to 500 Hz                 | Software                       |                                             |
| Filtering System                                                                 | Removable air filters            | Standards                      | CE, UL, FCC                                 |
| Dimensions                                                                       | 42 x 38.5 x 26.5 cm              | Shock / Vibration standards    | IEC 61373, EN 50155, EN 60068               |
| Brand and product names are registered trademarks of their respective companies. |                                  |                                |                                             |