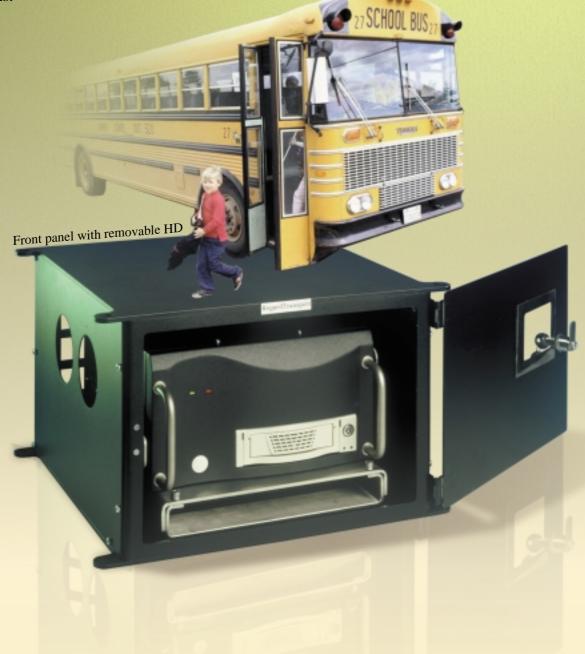

## RegardTransport

Vehicular Digital Video Recording (VDVR) system, for security applications in the transportation market. Ideal for securing buses, trains, trucks and taxis.

The ultimate solution for mobile applications, *RegardTransport* viewing and logging server, is specially designed to withstand the harsh environmental conditions that are typical to the transportation security market. *RegardTransport* operates reliably when installed aboard buses, trains, subways, delivery trucks, taxis and law enforcement cars.

Combined with a wireless transmission interface for remote viewing and control, or used as a stand-alone recording unit, *RegardTransport* is the ideal solution for surveillance and recording incidents in mobile applications.