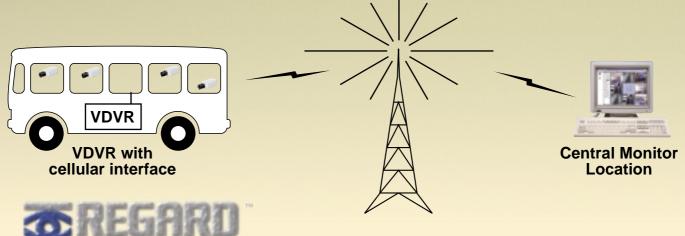

Combined with a wireless transmission interface for remote viewing and control, or used as a stand-alone recording unit, *RegardTransport* is the ideal solution for surveillance and recording incidents in mobile applications.