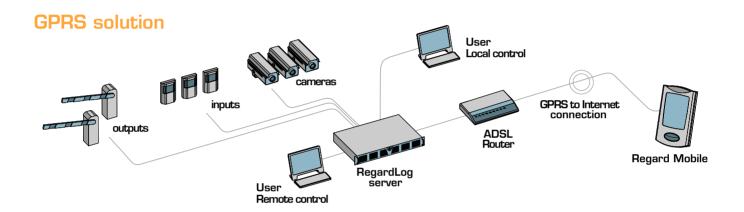

GPRS technology enables you to easily access your RegardLog servers; Viewing & controlling your security system from anywhere in the world.