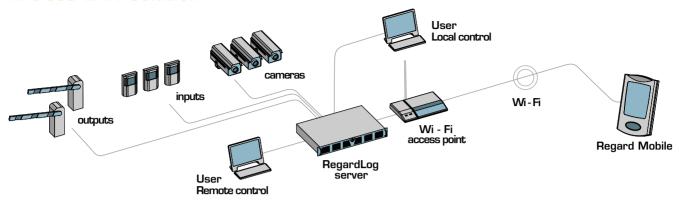

## LogVision in your Pocket

RegardMobile is a software application for PDA devices that enables you to access RegardLog servers over WI-FI and cellular GPRS networks. WI-FI technology is commonly used for applications such as Retail market (supermarkets, department stores...), large building & campus management, industrial site...

#### Wireless LAN solution