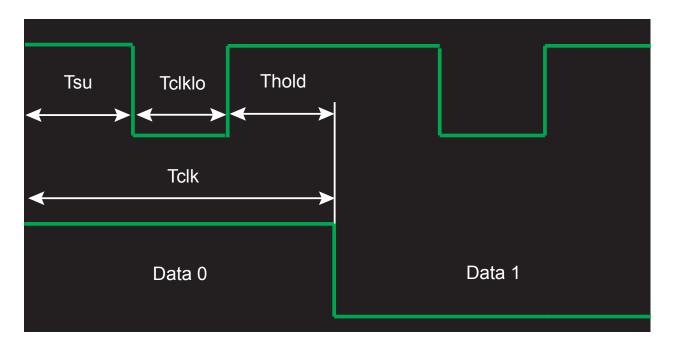

## **Output format**

Data Period (Tclk ) 600 µs
Data Setup Time (Tsu) 200 µs
Data Clock Low (Tclklo) 200 µs
Data Hold Time (Thold) 200 µs