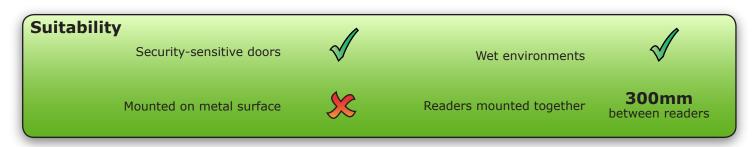

Wiring

## Ins-30087 OEM PROXIMITY panel mount reader - Hitag 2 - Clock and Data



# Fitting

## +12V DC Red LED Amber LED Green LED Data Clock Not Required 0V

## **Output format**



Data Period (Tclk ) 600 µs
Data Setup Time (Tsu) 200 µs
Data Clock Low (Tclklo) 200 µs
Data Hold Time (Thold) 200 µs

### **Cable extensions**

Readers can be extended using Belden CR9540 10-core overall screened cable to a maximum of 100 metres.

| Specifications                                          |                 |        |                             |
|---------------------------------------------------------|-----------------|--------|-----------------------------|
| Environment                                             | Min             | Max    |                             |
| Operating temperature                                   | -20 °C          | +55 °C |