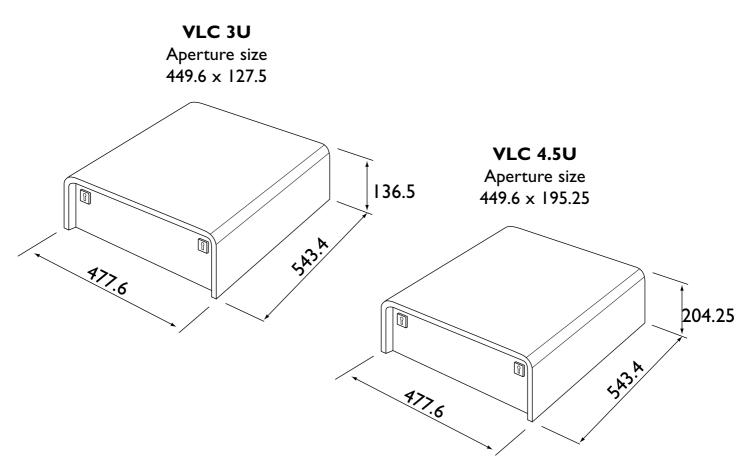

## This series of Video Lockable Cabinets is designed to offer a high level of security for video recorders, multiplexers and computers

## Each Video Box is manufactured with the following features:

- 2 piece steel body with 2mm thick base for strength and security.
- 2 claw locks to resist forced entry 4 keys supplied
- · Moulded plug access and venting at rear
- 2 sizes to accommodate recorders and multiplexers
- Keyhole slots in base for permanent fitting

These Video Lockable Cabinets are manufactured to the highest standards and are supplied complete with 4 keys, rubber feet for optional fitting, and strong cardboard boxes for transportation.