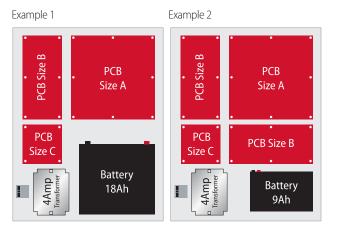

*

995201PE3 Medium Enclosure powered with SMART 3Amp PSU

995201PEEU3 Medium Enclosure powered with SMART 3Amp PSU (Europe)

995201PE2 Medium Enclosure powered with 2Amp PSU

995201PEEU2 Medium Enclosure powered with 2Amp PSU (Europe) 995201I Medium Enclosure only - (Empty Enclosure suit Integriti)

\*Product not available in EU at time of printing

The products listed above are Integriti/Inception versions and are not compatible with some Concept PCB's

PRO635203D XLarge Enclosure Hardware Data Sheet June 2018. The specifications and descriptions of products and services contained in this data sheet were correct at the time of publishing. Inner Range reserves the right to change specifications or withdraw products without notice.



Scan here for more layout examples:

Layout Options