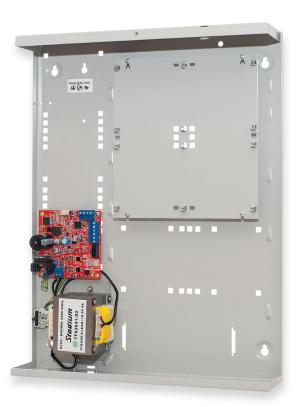

## DATA SHEET Integriti Medium Enclosure

The Integriti Medium Enclosure (M) is a sturdy metal enclosure designed for general purpose installation of Integriti or Inception Controllers, UniBus devices, LAN modules and is backwards compatible with some Concept modules. The flexible design allows for a range of Integriti / Inception equipment to be fitted in various custom configurations to meet many installation requirements.

The Medium Enclosure's low profile side elevation protrudes less than 90mm from the mounting surface.

## Features

- Robust metal enclosure
- Designed for universal installation requirements
- Version to suite Integriti & Inception Controllers and Modules
- Mounting options for 18Ah or 9Ah Lead Acid Batteries
- Low Profile design Size 460(L) x 358(W) x 85(D)
- Suitable for Integriti/Inception (or Concept) medium size equipment mounting plates
- Designed to house Integriti PCB's
- Integriti/Inception Controllers
- Integriti LAN Modules
- UniBus Expansion Devices
- Compatible with some Concept PCB's

## Specifications

| Physical                   |                                                                     |
|----------------------------|---------------------------------------------------------------------|
| Enclosure Size             | 460(L) x 358(W) x 85(D)                                             |
| Cable Entry Points         |                                                                     |
| Тор                        | 3 x 25mm Round Conduit Punch-outs                                   |
|                            | 1 x 25x50mm Punch-out                                               |
|                            | 1 x 50x50mm Punch-out                                               |
|                            | 1 x Power entry                                                     |
| Base                       | 2 x 25mm Round Conduit Punch-outs                                   |
|                            | 1 x Power Entry                                                     |
|                            | 1 x DB9 Chassis Mount Point                                         |
| Back                       | Through wall cable entry behind main plate                          |
| Powered Versions: 2/3/8Amp | See the Integriti 2/3/8Amp PSU Datasheets for<br>PSU Specifications |
|                            |                                                                     |