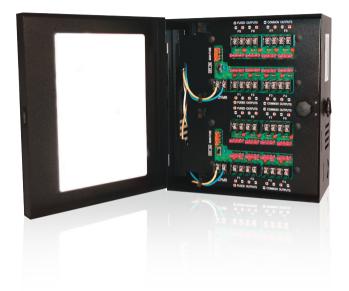

The PWR-12DC-16-5 is a CCTV power center engineered to manage remote camera and accessory power requirements. This distribution module is designed with 16 individually fused outputs for powering up to 16 CCTV cameras and accessories.

It will provide 12 VDC via distribution to sixteen fused outputs with a total of 5 Amps continuous supply current. The PWR-12DC-16-5 power center is housed in a premium lockable heavy gauge metal enclosure.

## **Technical Specifications**

| PWR-12DC-16-5                                                   |                           |  |
|-----------------------------------------------------------------|---------------------------|--|
| FEATURES                                                        |                           |  |
| Convenient screw and terminal and fuse access                   |                           |  |
| Separation panel between transformers and output access         |                           |  |
| Power ON/OFF switch                                             |                           |  |
| Individual LED's for each fused output                          |                           |  |
| AC power LED indicator                                          |                           |  |
| Double coated polyurethane finish                               |                           |  |
| Multiple knockouts to accommodate various wiring configurations |                           |  |
| Uses easy to find automotive style fuses                        |                           |  |
| Includes transformer and spare fuses                            |                           |  |
| Built-in battery charger                                        |                           |  |
| Lockable heavy gauge metal enclosure                            |                           |  |
|                                                                 |                           |  |
| SPECIFICATIONS                                                  |                           |  |
| Input                                                           | 115VAC 50/60 HZ; 1.1 Amps |  |
| Output                                                          | 3 Amps                    |  |