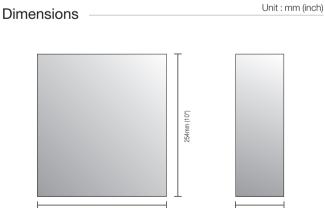

| 5 Amps 100VA supply currents at 70°F     |                                         |
|------------------------------------------|-----------------------------------------|
| Fuse                                     | 5 Amps                                  |
| Sixteen 12VDC individually fused outputs |                                         |
| Transformers                             | 110/28VAC, 100VA                        |
| Enclosure Dimensions                     | 254 x 228.6 x 114.3mm (10" x 9" x 4.5") |

228.6mm (9")

114.3mm (4.5")