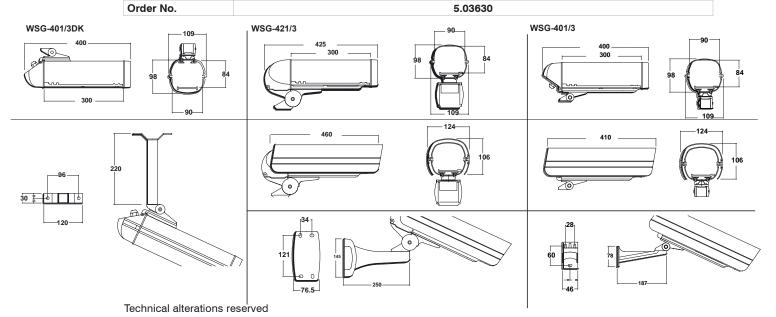

## Technical data

Description

Order No.

**Type**Description

|                                              | SSG-401/2                                                                    | WSG-401/3                                                                                    | WSG-401/3DK                                                                                                                               | WSG-421/3                                                                                                                              |
|----------------------------------------------|------------------------------------------------------------------------------|----------------------------------------------------------------------------------------------|-------------------------------------------------------------------------------------------------------------------------------------------|----------------------------------------------------------------------------------------------------------------------------------------|
| Description                                  | Dustproof housing<br>without sun-shield,<br>heater or safety<br>thermostat   | Weatherproof housing<br>with sun-shield, self-<br>regulating heater and<br>safety thermostat | Weatherproof housing<br>with sun-shield, self<br>regulating heater, inte-<br>grated power<br>connection<br>board and safety<br>thermostat | Weather proof housing<br>with sun-shield, self-<br>regulating heater,<br>integrated power<br>connection board and<br>safety thermostat |
| Folding down                                 | YES                                                                          |                                                                                              |                                                                                                                                           |                                                                                                                                        |
| Concealed cable access                       | NO                                                                           |                                                                                              |                                                                                                                                           | YES                                                                                                                                    |
| Finish                                       | RAL 7032                                                                     |                                                                                              |                                                                                                                                           |                                                                                                                                        |
| Case                                         | Aluminium                                                                    |                                                                                              |                                                                                                                                           |                                                                                                                                        |
| Heater supply                                | NO                                                                           | NO 230 VAC                                                                                   |                                                                                                                                           |                                                                                                                                        |
| Cable access                                 | 3 x PG-9 cable glands                                                        |                                                                                              |                                                                                                                                           | 4 cable glands-<br>(12 mm in diameter/<br>concealed access)                                                                            |
| Outer dimensions in mm (W x H x D)           | 109 x 98 x 410                                                               |                                                                                              |                                                                                                                                           | 109 x 98 x 430                                                                                                                         |
| Usable internal size<br>in<br>mm (W x H x D) | 80 x 75 x 300                                                                |                                                                                              |                                                                                                                                           |                                                                                                                                        |
| Protection rating                            | IP 66                                                                        |                                                                                              |                                                                                                                                           |                                                                                                                                        |
| Weight                                       | 1,8 kg                                                                       | 2,6 kg                                                                                       | Approx. 3 kg                                                                                                                              | 4,7 kg                                                                                                                                 |
| Order No.                                    | 5.15741                                                                      | 5.15752                                                                                      | 5.15756                                                                                                                                   | 5.15761                                                                                                                                |
| Accessories                                  |                                                                              |                                                                                              |                                                                                                                                           |                                                                                                                                        |
| Туре                                         | WK-400                                                                       |                                                                                              | Ceiling mount incl.                                                                                                                       | Wall mount incl.                                                                                                                       |
| Description                                  | Adjustable, wall-mounting bracket with locking screw, RAL 7032 (pebble grey) |                                                                                              | Ceiling mount bracket<br>with locking screw,<br>RAL 7032<br>(pebble grey)                                                                 | Adjustable wall mount<br>bracket with con-<br>cealed cable access<br>and locking screw,<br>RAL 7032<br>(pebble grey)                   |
| Order No.                                    | 5.18680                                                                      |                                                                                              | -                                                                                                                                         | -                                                                                                                                      |
|                                              | MK-300                                                                       |                                                                                              |                                                                                                                                           |                                                                                                                                        |