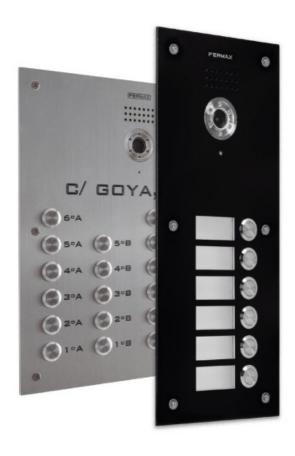

#### **PRICE ON REQUEST**

MARINE is the vandal-proof audio and video door entry panel from FERMAX.

MARINE is one of the most resistant outdoor panels because of its high quality, on both materials and p...

#### **PRICE ON REQUEST**

MARINE is the vandal-proof audio and video door entry panel from FERMAX.

MARINE is one of the most resistant outdoor panels because of its high quality, on both materials and production processes. The stainless steel resistance combined with Fermax's technology and design.

MARINE is a door entry panel for those projects requiring a higher level of security or places with adverse or extreme climate conditions.

Within the MARINE line, the exclusive, bespoke range MARINE ELITE allows a total freedom of imagination and creativity: any colour, size, composition or laser marking.