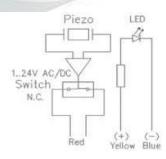

## **Electrical Data**

Switching Voltage Switching Current Breaking Capacity

Lifetime (at Rated Breaking Capacity)

Insulation Resistance (OFF)
Initial Contact Resistance (ON)

Capacity

Make Impulse time
Contact Configuration
LED supply voltage
Switching Function
Power consumption

EMI RFI

24 V AC/DC Max

200mA std - (500-1500 mA optional)

1W Max

50.000.000 (50 Million)

> 10 MOhms < 20 Ohms 30 pF

125 - 300 mS (6sec - 30 sec optional)

Free polarity
5 - 12 - 24 VDC

N.O. - N.C. Non ( 0 v)

Non