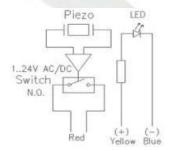

## **Electrical Data**

Switching Voltage Switching Current Breaking Capacity

Lifetime (at Rated Breaking Capacity)

Insulation Resistance (OFF)
Initial Contact Resistance (ON)

Capacity

Make Impulse time
Contact Configuration
LED supply voltage
Switching Function
Power consumption

EMI RFI

24 V AC/DC Max

200mA std - (500-1500 mA optional)

1W Max

50.000.000 (50 Million)

> 10 MOhms < 20 Ohms 30 pF

125 - 300 mS (6sec - 30 sec optional)

Free polarity
5 - 12 - 24 VDC

N.O. - N.C. Non ( 0 v)

Non