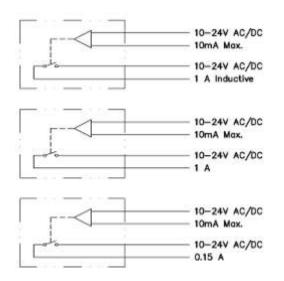

8774 or E mail us at info@barantec.com

## Electrical Data

Switching Voltage 24 V AC/DC Max

Switching Current 200mA std - (500-1500 mA optional)

Breaking Capacity 10W Max

Lifetime (at Rated Breaking Capacity) 50.000.000 (50 Million)

Insulation Resistance (OFF) > 10 MOhms
Initial Contact Resistance (ON) < 20 Ohms

Capacity 30 pF

Make Impulse time Up to 30 Sec.
Contact Configuration Free polarity
LED supply voltage 5 - 12 - 24 VDC
Switching Function N.O. - N.C.

Power consumption None ( 0 v)

EMI RFI None

## Mechanical Data

Actuating Force 3-5 N TYP

Actuating Travel None (0.002 mm)

Starting Torque 2.5 Nm IK Protection Class (Shock Protection) IK 02

Operating Temperature [°C] -40 to +125Storage Temperature [°C] -40 to +125Protection Class IP 68 - NEMA 4

## **Electrical Diagram**