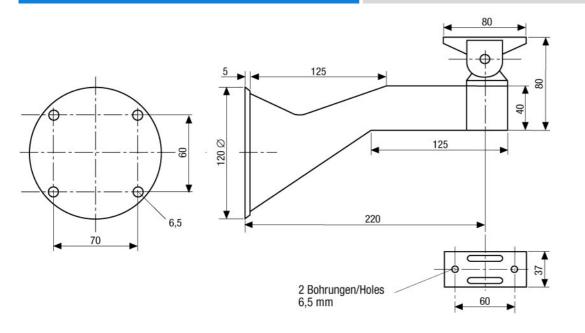

## Specifications

| Mounting distance from fixing point | 220mm       |
|-------------------------------------|-------------|
| Load capacity                       | 5kg         |
| Turning range of the swivel head    | 360°        |
| Tilt range                          | Approx. 50° |
| Material                            | Aluminium   |
| Colour                              | Black       |
| Dimensions (HxWxD)                  | See drawing |
| Weight                              | 1kg         |
|                                     |             |

## **Product Information**

When mounting the wall mount bracket, ensure that only dowels which are approved for this type of construction are used.

Maße/Dimensions : mm

VIDEOR TECHNICAL E. Hartig GmbH Carl-Zeiss-Straße 8 · 63322 Rödermark · Germany Telefon +49 (0) 60 74/8 88-0 · Telefax +49 (0) 60 74/8 88-100 info@videortechnical.com · www.videortechnical.com