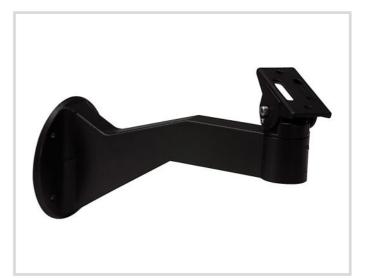

## WD-14/MK

Wall Mount with Swivel Head for VHL Housing, black Art-No. 73012

| Features                                          |                                         |
|---------------------------------------------------|-----------------------------------------|
|                                                   |                                         |
| For Wall Mounting                                 | Rugged Aluminium Construction           |
| For Weatherproof Housings (VHL Housings Prefered) | Swivel Head with Large Adjustment Range |
| Hidden Cable Harness                              | Ready for Installation                  |