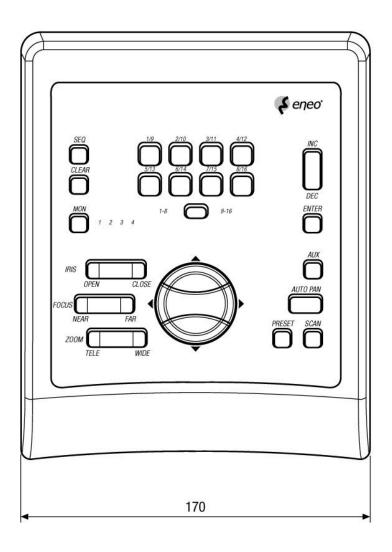

## Mainfeatures

Operation of EKR-(8)16/4 Matrix Switchers Camera and Monitor Call-Up Addressable Fixed Speed Control of PT Heads and Zoom Lenses Programmable Sequences/Salvos and Tours RS-485 Serial Interface

## **Specifications**

| Camera control     | Fixed speed control of pan/tilt, up/down, zoom/focus/iris    |  |
|--------------------|--------------------------------------------------------------|--|
| Control functions  | Selection of cameras and monitors, sequences, salvos, tours, |  |
|                    | preset, zoom and focus                                       |  |
| Interface          | RS-485 RJ 11                                                 |  |
| LED displays       | Monitor, Camera, Power supply                                |  |
| Supply voltage     | 12VDC                                                        |  |
| Housing            | Thermo-resistant and shock proof ABS plastic                 |  |
| Colour             | White finish                                                 |  |
| Temperature range  | 0°C to +45°C                                                 |  |
| Dimensions (HxWxD) | 80x190x205 mm                                                |  |
| Weight             | 400g                                                         |  |
| Parts supplied     | Wide range power supply, Power and RJ-11 cables, RJ-11       |  |
|                    | shunt box, German/English manual (other languages upon       |  |
|                    | request)                                                     |  |
| Certificates       | CE                                                           |  |

## **Technical Drawing**

| Your partner for eneo products: |  |  |
|---------------------------------|--|--|
|                                 |  |  |
|                                 |  |  |
|                                 |  |  |
|                                 |  |  |