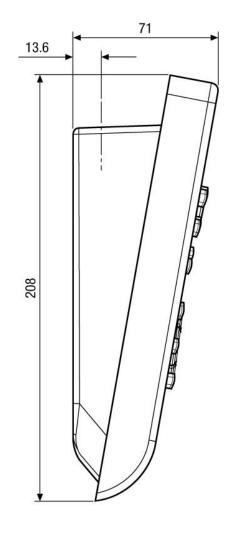

## **Specifications**

| Camera control     | Fixed speed control of pan/tilt, up/down, zoom/focus/iris    |  |
|--------------------|--------------------------------------------------------------|--|
| Control functions  | Selection of cameras and monitors, sequences, salvos, tours, |  |
|                    | preset, zoom and focus                                       |  |
| Interface          | RS-485 RJ 11                                                 |  |
| LED displays       | Monitor, Camera, Power supply                                |  |
| Supply voltage     | 12VDC                                                        |  |
| Housing            | Thermo-resistant and shock proof ABS plastic                 |  |
| Colour             | White finish                                                 |  |
| Temperature range  | 0°C to +45°C                                                 |  |
| Dimensions (HxWxD) | 80x190x205 mm                                                |  |
| Weight             | 400g                                                         |  |
| Parts supplied     | Wide range power supply, Power and RJ-11 cables, RJ-11       |  |
|                    | shunt box, German/English manual (other languages upon       |  |
|                    | request)                                                     |  |
| Certificates       | CE                                                           |  |

## **Technical Drawing**

| Your partner for eneo products: |  |  |
|---------------------------------|--|--|
|                                 |  |  |
|                                 |  |  |
|                                 |  |  |
|                                 |  |  |