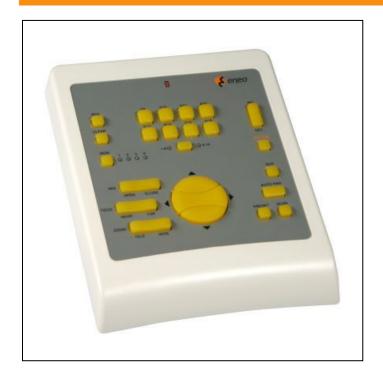

## EKR-8/16-4KB

Article-No.: 75205

Universal Keyboard for Matrix Switchers EKR-8/4, EKR-16/4, Pantone Coolgray 1C

## Mainfeatures

Operation of EKR-(8)16/4 Matrix Switchers Camera and Monitor Call-Up Addressable Fixed Speed Control of PT Heads and Zoom Lenses Programmable Sequences/Salvos and Tours RS-485 Serial Interface