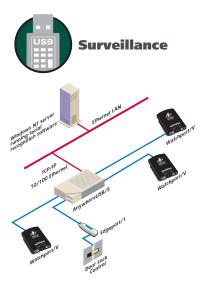

#### **Protect Equipment and Data**

Asset monitoring is key in reducing total cost of ownership in applications like server room management, kiosks and industrial automation. By pre-empting system failures, Watchport solutions extend the life of equipment and reduce downtime. Watchport provides companies the added assurance that data and equipment is monitored 24/7, ensuring maximum productivity and security through early identification and notification of undesirable environmental conditions. Simply plug any of the Watchport solutions into a USB port and increase security in seconds through real-time surveillance and equipment monitoring.

#### Take Control with Watchport Manager

The Watchport Manager graphical user interface (GUI) is fully customizable, allowing total customization and easy device recognition. The flexible alert system supports user-selectable email, beeper and audio notification. Or, integrate Watchport devices into an existing host application. The Watchport Manager has a selectable update interval and supports data logging, allowing users to view camera locations real-time from a remote site for centralized surveillance and monitoring.