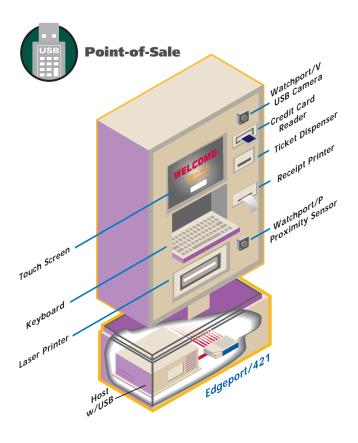

#### **Utilize Kiosks to Increase Customer Satisfaction**

Inform customers of the latest promotions and product news quickly and easily using proximity detection technology. Watchport/P Proximity Sensors may be set to automatically activate functions such as interactive touchscreens, monitor displays or cameras upon sensing the presence of a potential buyer.

#### **Ensure Confidentiality for Employees**

Watchport offers a unique approach tailored to a company's most valuable asset – its employees. Establish a Human Resources kiosk at which employees may securely check benefits status. With the Watchport/P Proximity Sensor or Motion Detection Software, the touchscreen may be set to activiate only when a user is present and to darken as the employee walks away, ensuring the highest degree of confidentiality while extending the life of the touchscreen.