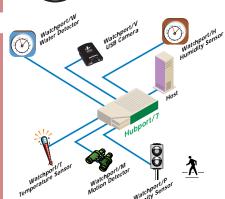

# **USB Appliances Deliver 24/7 Asset Monitoring**

he Watchport Series delivers a reliable, cost-effective solution for 24/7 environmental monitoring. Watchport devices utilize high-performance, plug-and-play USB technology to provide flexible environmental monitoring for Windows® applications. Each Watchport device is fully customizable per application and includes monitoring software for centralized, up-to-date device status. Choose from sensors for proximity, motion, humidity, temperature and water, as well as the USB Camera and analog to digital Video Encoder for surveillance. Users have the option of extending the distance between the sensor and PC with Cat-5 cable for even greater flexibility. Like all the Inside Out Networks enterprise USB connectivity solutions, the Watchport Series is designed for mission-critical environments, making the devices ideal for Point of Sale (Kiosks, ATMs), Industrial Automation and Surveillance applications.

#### **Watchport Series Products and Part Numbers**

| WATCHPORT MONITORS |                    |             |  |  |  |  |
|--------------------|--------------------|-------------|--|--|--|--|
| NAME               | DESCRIPTION        | PART#       |  |  |  |  |
| Watchport/H        | Humidity Sensor    | 301-1141-01 |  |  |  |  |
| Watchport/M        | Motion Detector    | 301-1142-01 |  |  |  |  |
| Watchport/P        | Proximity Sensor   | 301-1143-01 |  |  |  |  |
| Watchport/T        | Temperature Sensor | 301-1144-01 |  |  |  |  |
| Watchport/W        | Water Detector     | 301-1145-01 |  |  |  |  |

| WATCHPORT VISION |               |             |  |  |  |  |
|------------------|---------------|-------------|--|--|--|--|
| NAME             | DESCRIPTION   | PART#       |  |  |  |  |
| Watchport/V      | USB Camera    | 301-9010-01 |  |  |  |  |
| Watchport/VE     | Video Encoder | 301-9020-01 |  |  |  |  |