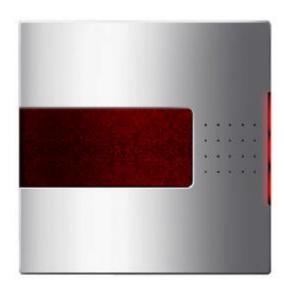

## DR-902/DR-903

Elegance card reader

### Specification

- n Stylish style for the high end application.
- n The inlay piece's style can be changed for individuation.
- n With standard Wiegand output signal and several keypad formats, compatible with other access control system.
- n Build-in beeper and LED, display the working saturation directly.
- n Could be installed on EU/Asian back box.
- n Sustaining card's types :EM card or Mifare card
- n Build-in watchdog

#### **Application**

This product is specially designed for high-end and luxury construction access control application, as hotels, clubs, top office building, etc.