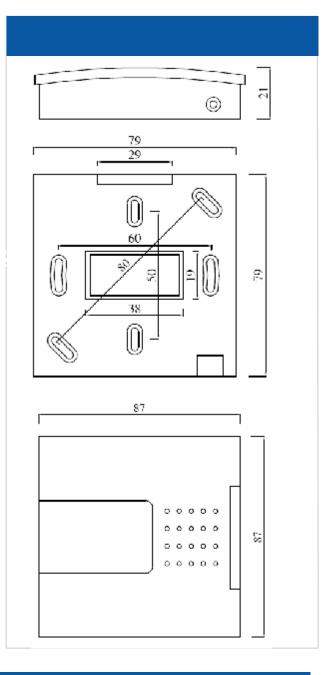

| Model        |                            |
|--------------|----------------------------|
| Dimension    | 8.7cm*8.7cm*2.1cm          |
| Weight       | 180G                       |
| Installation | EU/Asian standard back box |
|              | ABS+PC                     |