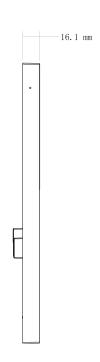

# **Dimensions**

### DH-VTH1560CS

| Operating | input       | Mechanical keys(emergency, protection, video talk, monitoring,unlock), |
|-----------|-------------|------------------------------------------------------------------------|
| modes     |             | Touch screen technology                                                |
| Alarm     | Alarm input | Support 8 channels input                                               |
| Network   | Ethernet    | 10 M / 100 Mbps adaptive                                               |
|           | network     | TCP/IP                                                                 |
|           | protocol    |                                                                        |
|           | Power       | DC 10~15V or supply directly by Special switching power                |
|           | Power       | Standby ≤1.5W, work≤7W                                                 |
|           | Consumption |                                                                        |
| General   | work        | Temperature: -10°C~+60°C                                               |
|           | environment | Humidity: 10~90%RH                                                     |
|           | Dimensions  | 262.6mm*181.6mm*16.1mm(L*W*T);                                         |
|           | Weight      | 1.0Kg;                                                                 |