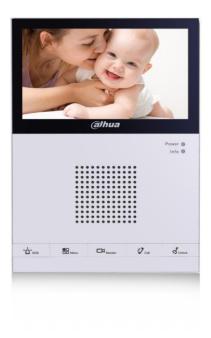

# 7-inch Color Indoor Monitor

#### **Features**

- Displayer: 7" TFT LCD, capacitive touch screen resolution, resolution 800×480
- 5 mechanical button
- 1 channel 10/100Mbps self-adaptive Ethernet
- To communicate with other residents in the same community
- Info publish, leave message, emergency calling
- Support DND setting and multiple outdoor station connection
- · Support outdoor station and IPC monitor
- Support POE power supply
- Support SD card storage, video record and picture snapshot.

# **Specifications**

| Model   |                | VTH1560CS                       |
|---------|----------------|---------------------------------|
| System  | Main Processor | Built-in microcontroller        |
|         | Operation      | Embedded LINUX operating system |
|         | System         |                                 |
| Video   | compression    | H.264                           |
|         | Resolution     | 800*480                         |
| Audio   | Audio Input    | All-direction microphone        |
|         | Audio Output   | Embedded loudspeaker            |
|         | Bidirectional  | Support bidirectional talk      |
|         | Talk           |                                 |
| Display | Size           | Color 7-inch TFT LCD            |