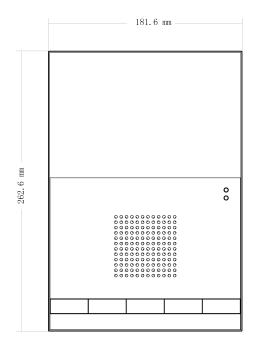

# **Dimensions**

### DH-VTH1560CS

| Operating | input       | Mechanical keys(emergency, protection, video talk, monitoring,unlock), |
|-----------|-------------|------------------------------------------------------------------------|
| modes     |             | Touch screen technology                                                |
| Alarm     | Alarm input | Support 8 channels input                                               |
| Network   | Ethernet    | 10 M / 100 Mbps adaptive                                               |
|           | network     | TCP/IP                                                                 |
|           | protocol    |                                                                        |
|           | Power       | DC 10~15V or supply directly by Special switching power                |
|           | Power       | Standby ≤1.5W, work≤7W                                                 |
|           | Consumption |                                                                        |
| General   | work        | Temperature: -10°C~+60°C                                               |
|           | environment | Humidity: 10~90%RH                                                     |
|           | Dimensions  | 262.6mm*181.6mm*16.1mm(L*W*T);                                         |
|           | Weight      | 1.0Kg;                                                                 |