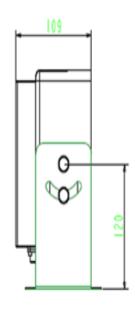

### **Dimensions (mm)**

# **Technical Specifications**

| Model                                    | ITALE-080BA-IR7-P                                                                              |
|------------------------------------------|------------------------------------------------------------------------------------------------|
| Main processor                           | ATMEL AVR MCU                                                                                  |
| User Port                                | RS485                                                                                          |
| LED lamp beads                           | 24 Cree high bright IR LED lamp beads ,730nm                                                   |
| Angle of illumination                    | 15°                                                                                            |
| Day/Night                                | Change by environment brightness                                                               |
| Synchronization Port                     | 1 flash signal input, 1 stroboflash signal input, 1 stroboflash signal output(I/O signal)      |
| Video and Stroboflash Synchronization    | Support                                                                                        |
| Snapshot and Stroboflash Synchronization | Support                                                                                        |
| Cascading                                | Support cascading of 4 device                                                                  |
| RS485                                    | One RS485 Port, can connect PC                                                                 |
| Parameter Setup                          | Support configure by PC                                                                        |
| Brightness of stroboflash                | Support adjusting                                                                              |
| Frequency of stroboflash                 | Support frequency of 50、60、75、90、100、120Hz                                                     |
| pattern of stroboflash                   | Active or Passive Mode                                                                         |
| Brightness of environment                | Support adjust, $1{\sim}6$                                                                     |
| Recycle time                             | ≤90us                                                                                          |
| Upgrade                                  | By RS485                                                                                       |
| luminous flux                            | 60lx in 20 meters                                                                              |
| Power                                    | AC90∼264V                                                                                      |
| Power Consumption                        | Strobe flash≤40W explode flash≤90W                                                             |
| Beam Distance                            | 18∼23 meters                                                                                   |
| Work Environment                         | Work temperature $-30^{\circ}\text{C} \sim +70^{\circ}\text{C}$ , Work humitidy:10% $\sim$ 95% |
| Dimensions                               | 249.6mm*210mm*109mm                                                                            |
| Device Weight                            | 6Kg                                                                                            |