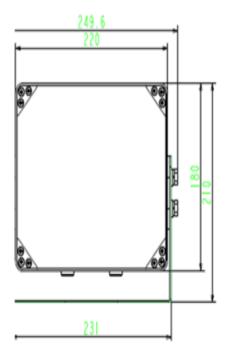

### **Dimensions (mm)**

# **Technical Specifications**

| Model                                    | ITALE-080BA-IR7-P                                                                              |
|------------------------------------------|------------------------------------------------------------------------------------------------|
| Main processor                           | ATMEL AVR MCU                                                                                  |
| User Port                                | RS485                                                                                          |
| LED lamp beads                           | 24 Cree high bright IR LED lamp beads ,730nm                                                   |
| Angle of illumination                    | 15°                                                                                            |
| Day/Night                                | Change by environment brightness                                                               |
| Synchronization Port                     | 1 flash signal input, 1 stroboflash signal input, 1 stroboflash signal output(I/O signal)      |
| Video and Stroboflash Synchronization    | Support                                                                                        |
| Snapshot and Stroboflash Synchronization | Support                                                                                        |
| Cascading                                | Support cascading of 4 device                                                                  |
| RS485                                    | One RS485 Port, can connect PC                                                                 |
| Parameter Setup                          | Support configure by PC                                                                        |
| Brightness of stroboflash                | Support adjusting                                                                              |
| Frequency of stroboflash                 | Support frequency of 50、60、75、90、100、120Hz                                                     |
| pattern of stroboflash                   | Active or Passive Mode                                                                         |
| Brightness of environment                | Support adjust, $1{\sim}6$                                                                     |
| Recycle time                             | ≤90us                                                                                          |
| Upgrade                                  | By RS485                                                                                       |
| luminous flux                            | 60lx in 20 meters                                                                              |
| Power                                    | AC90∼264V                                                                                      |
| Power Consumption                        | Strobe flash≤40W explode flash≤90W                                                             |
| Beam Distance                            | 18∼23 meters                                                                                   |
| Work Environment                         | Work temperature $-30^{\circ}\text{C} \sim +70^{\circ}\text{C}$ , Work humitidy:10% $\sim$ 95% |
| Dimensions                               | 249.6mm*210mm*109mm                                                                            |
| Device Weight                            | 6Kg                                                                                            |