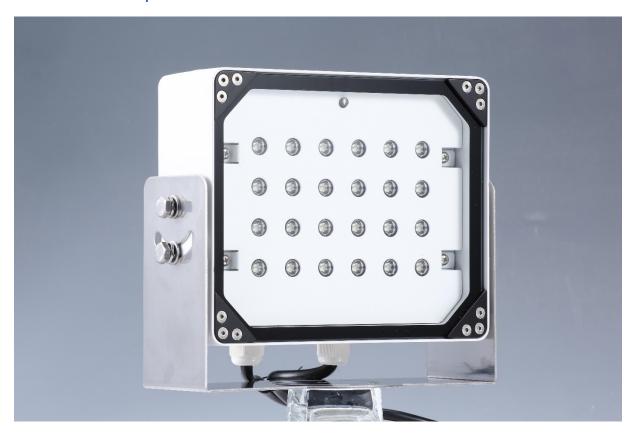

### **LED Strobe Lamp**

#### **Features**

- Support stroboflash
- Adopt ATMEL AVR high capability MCU
- Adopt advanced steady flowing technique, precise and stable current control
- Adopt Cree high capability white LED, energy saving and environmental protection
- Support illuming automatically according to environment brightness
- Support video and snapshot synchronization
- Support adjusting frequency and brightness of stroboflash
- Support device cascading
- Low recycle time

# **Technical Specifications**

| Model                                    | ITALE-080BA-IR7-P                                                                              |
|------------------------------------------|------------------------------------------------------------------------------------------------|
| Main processor                           | ATMEL AVR MCU                                                                                  |
| User Port                                | RS485                                                                                          |
| LED lamp beads                           | 24 Cree high bright IR LED lamp beads ,730nm                                                   |
| Angle of illumination                    | 15°                                                                                            |
| Day/Night                                | Change by environment brightness                                                               |
| Synchronization Port                     | 1 flash signal input, 1 stroboflash signal input, 1 stroboflash signal output(I/O signal)      |
| Video and Stroboflash Synchronization    | Support                                                                                        |
| Snapshot and Stroboflash Synchronization | Support                                                                                        |
| Cascading                                | Support cascading of 4 device                                                                  |
| RS485                                    | One RS485 Port, can connect PC                                                                 |
| Parameter Setup                          | Support configure by PC                                                                        |
| Brightness of stroboflash                | Support adjusting                                                                              |
| Frequency of stroboflash                 | Support frequency of 50、60、75、90、100、120Hz                                                     |
| pattern of stroboflash                   | Active or Passive Mode                                                                         |
| Brightness of environment                | Support adjust, $1{\sim}6$                                                                     |
| Recycle time                             | ≤90us                                                                                          |
| Upgrade                                  | By RS485                                                                                       |
| luminous flux                            | 60lx in 20 meters                                                                              |
| Power                                    | AC90∼264V                                                                                      |
| Power Consumption                        | Strobe flash≤40W explode flash≤90W                                                             |
| Beam Distance                            | 18∼23 meters                                                                                   |
| Work Environment                         | Work temperature $-30^{\circ}\text{C} \sim +70^{\circ}\text{C}$ , Work humitidy:10% $\sim$ 95% |
| Dimensions                               | 249.6mm*210mm*109mm                                                                            |
| Device Weight                            | 6Kg                                                                                            |