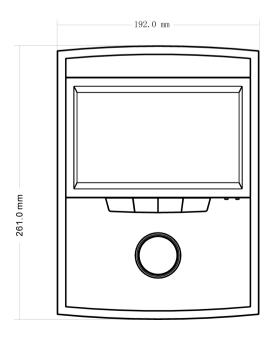

## **Dimensions**

# DHI-VTH1500AS-S

|                     | Audio Output           | 1-ch loudspeaker output                                              |
|---------------------|------------------------|----------------------------------------------------------------------|
|                     | Bidirectional<br>Talk  | 1-ch bidirectional talk, two way                                     |
| Alarm               | Alarm input            | Support 6 channels input                                             |
|                     | Alarm output           | Support 1 channel input                                              |
| Network<br>Function | Net Control            | Monitor & Unlock                                                     |
|                     |                        | Call management center for emergency                                 |
|                     |                        | RS485 bus                                                            |
|                     |                        | Remotely upgrade                                                     |
|                     | Net Interface          | RJ45 (non-Ethernet) plug connected with distributor, including power |
| Interface           |                        | supply, AV and control signal                                        |
|                     | RS485                  | Bus control and software upgrading                                   |
|                     | DC Power               | 24V                                                                  |
| System Upgrading    |                        | Remote network upgrading                                             |
| General             | Power                  | 24V / 0.3A                                                           |
|                     | Power                  | max 6W                                                               |
|                     | Consumption            |                                                                      |
|                     | Temperature            | -5℃-+55℃                                                             |
|                     | Humidity               | 20%-90%                                                              |
|                     | Dimensions             | 261.0mm*192.0mm*24.1mm(L*W*T)                                        |
|                     | Weight                 | 0.7 Kg                                                               |
|                     | Installation<br>Method | Surface mounted & Flush Mounted                                      |