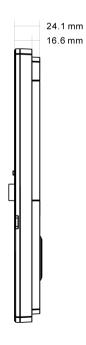

## **Dimensions**

# DHI-VTH1500AS-S

|                     | Audio Output           | 1-ch loudspeaker output                                              |
|---------------------|------------------------|----------------------------------------------------------------------|
|                     | Bidirectional<br>Talk  | 1-ch bidirectional talk, two way                                     |
| Alarm               | Alarm input            | Support 6 channels input                                             |
|                     | Alarm output           | Support 1 channel input                                              |
| Network<br>Function | Net Control            | Monitor & Unlock                                                     |
|                     |                        | Call management center for emergency                                 |
|                     |                        | RS485 bus                                                            |
|                     |                        | Remotely upgrade                                                     |
|                     | Net Interface          | RJ45 (non-Ethernet) plug connected with distributor, including power |
| Interface           |                        | supply, AV and control signal                                        |
|                     | RS485                  | Bus control and software upgrading                                   |
|                     | DC Power               | 24V                                                                  |
| System Upgrading    |                        | Remote network upgrading                                             |
| General             | Power                  | 24V / 0.3A                                                           |
|                     | Power                  | max 6W                                                               |
|                     | Consumption            |                                                                      |
|                     | Temperature            | -5℃-+55℃                                                             |
|                     | Humidity               | 20%-90%                                                              |
|                     | Dimensions             | 261.0mm*192.0mm*24.1mm(L*W*T)                                        |
|                     | Weight                 | 0.7 Kg                                                               |
|                     | Installation<br>Method | Surface mounted & Flush Mounted                                      |