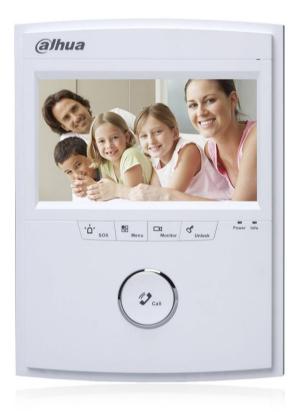

### 7-inch Color Indoor Monitor

#### **Features**

- 7" TFT LCD screen, with outstanding effect
- Easy to use with big buttons
- Color Video phone, support hand-free calls
- Support monitoring, video talk, unlock function
- Support Information check, can receive Message from guard office
- Directly notice to guard office for emergency
- Compatible to up to 6 security sensors ( burglar, fire, gas leakage ,etc)