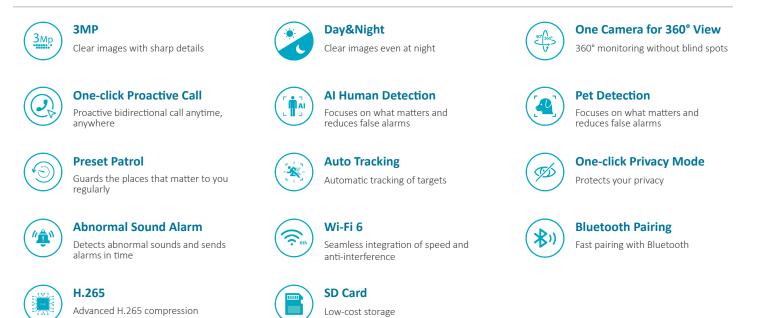

#### **Series Overview**

Dahua Wireless series cameras are not only easy to install and operate, but also perform outstandingly and cost-effective. They provide full coverage of a scene with 3MP resolution, 0° to 350° pan and 5° to 80° tilt. Their powerful functions, such as one-click proactive call, preset petrol, AI human detection & pet detection, and auto tracking, assist with the accurate detection and continuous tracking of targets. Information is also synchronously sent to your phone to keep you up-to-date. These cameras are widely used in small and medium-sized scenes such as small-sized retail stores.