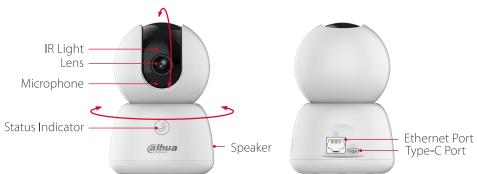

# **Specifications**

| Camera                                                    |                                                                                                                                                                                                                                      | Audio                 |                                                       |
|-----------------------------------------------------------|--------------------------------------------------------------------------------------------------------------------------------------------------------------------------------------------------------------------------------------|-----------------------|-------------------------------------------------------|
| 3MP Indoor Fixed-focal Wi-Fi Pan<br>& Tilt Network Camera | 1/3.2" CMOS                                                                                                                                                                                                                          | Built-in MIC          | Yes                                                   |
| Max. Resolution                                           | 2304 (H) × 1296 (V)                                                                                                                                                                                                                  | Built-in Speaker      | Yes                                                   |
| Electronic Shutter Speed                                  | Auto/Manual 1/3 s–1/100,000 s                                                                                                                                                                                                        | Audio Compression     | G.711a                                                |
| Illumination Distance                                     | Up to 10 m (32.81 ft) (IR)                                                                                                                                                                                                           | Network               |                                                       |
| Illuminator On/Off Control                                | Auto                                                                                                                                                                                                                                 | Network Port          | RJ-45 (10/100 Base-T)                                 |
| Illuminator Number                                        | 1 (IR LED)                                                                                                                                                                                                                           | Wi-Fi                 | IEEE 802.11b/g/n 2.4–2.4835 GHz, 2.4 (                |
| Angle Adjustment                                          | Pan: 0° to 350°<br>Tilt:-5° to 80°                                                                                                                                                                                                   | Storage               | Micro SD card (up to 256 GB)                          |
| Lens                                                      |                                                                                                                                                                                                                                      | Management Software   | DMSS                                                  |
| Max. Aperture                                             | F2.0                                                                                                                                                                                                                                 | Mobile Client         | iOS;Android                                           |
| Field of View                                             | H: 79°; V: 43°; D: 94°                                                                                                                                                                                                               | Certification         |                                                       |
| Intelligence                                              |                                                                                                                                                                                                                                      | Certifications        | CE                                                    |
| Human Detection                                           | Yes                                                                                                                                                                                                                                  | Power                 |                                                       |
| Video                                                     |                                                                                                                                                                                                                                      | Power Supply          | 5 VDC, 1 A                                            |
| Video Compression                                         | H.265                                                                                                                                                                                                                                | Power Consumption     | Basic: 1.6 W<br>Max.: 3.8 W (live + IR + PT rotation) |
| Video Frame Rate                                          | Main stream: 2304 × 1296@(1-25/30 fps)<br>sub stream: 640 × 360@(1-25/30 fps)<br>*The values above are the max. frame rates of each<br>stream; for multiple streams, the values will be<br>subjected to the total encoding capacity. | Environment           |                                                       |
|                                                           |                                                                                                                                                                                                                                      | Operating Temperature | -10 °C to +45 °C (+14 °F to + 113 °F)                 |
|                                                           |                                                                                                                                                                                                                                      | Operating Humidity    | ≤95%                                                  |
| Resolution                                                | 3M (2304 × 1296); nHD (640 × 360)                                                                                                                                                                                                    | Structure             |                                                       |
| Video Bit Rate                                            | H.265: 40 kbps-4096 kbps                                                                                                                                                                                                             | Casing Material       | Plastic                                               |
| Day/Night                                                 | Auto(ICR)/Color/B/W                                                                                                                                                                                                                  | Product Dimensions    | φ84 mm × 123.8 mm (φ3.31" × 4.87")                    |
| WDR                                                       | DWDR                                                                                                                                                                                                                                 | Net Weight            | 206.5 g (0.46 lb)                                     |
| Motion Detection                                          | Yes                                                                                                                                                                                                                                  |                       |                                                       |
| Image Rotation                                            | 0°/180°                                                                                                                                                                                                                              |                       |                                                       |
|                                                           |                                                                                                                                                                                                                                      |                       |                                                       |