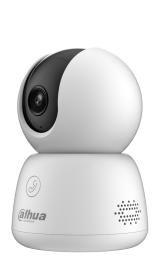

### 3MP Indoor Fixed-focal Wi-Fi Pan &

Tilt Network Camera

DH-H3B

#### **Series Overview**

Dahua Wireless series cameras are not only easy to install and operate, but also perform outstandingly and cost-effective. They provide full coverage of a scene with 3MP resolution, 0° to 350° pan and 5° to 80° tilt. Their powerful functions, such as one-click proactive call, preset petrol, AI human detection & pet detection, and auto tracking, assist with the accurate detection and continuous tracking of targets. Information is also synchronously sent to your phone to keep you up-to-date. These cameras are widely used in small and medium-sized scenes such as small-sized retail stores.