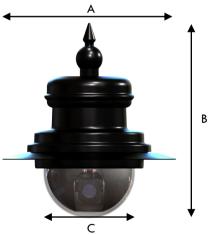

| External Dimensions (mms) |     |     |  |
|---------------------------|-----|-----|--|
| Α                         | В   | С   |  |
| 480                       | 435 | 260 |  |

Due to a policy of continual improvement, specifications may be subject to change. Drawings not shown to scale.