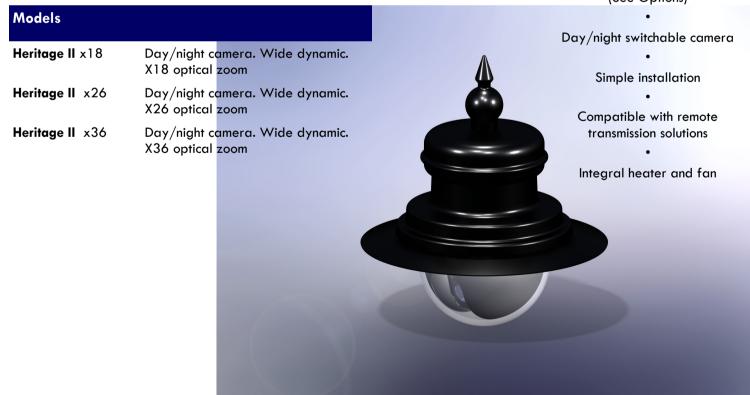

## **Heritage II Dome**

The Heritage II is forms part of the next generation of domes from Conway Security Products. The Heritage II has been completely redesigned and re-engineered to meet the ever changing requirements of today's CCTV market. The flexibility of the design makes it equally at home on analogue or digital CCTV systems.

The Heritage II is designed and manufactured to blend in seamlessly with existing street furniture which makes for a more subtle and less invasive surveillance solution. With planning restrictions and the need to preserve town centre aesthetics, this is often a crucial consideration when looking at implementing or upgrading a CCTV system. The Heritage II is designed to blend in with one of the most popular street lights in use in the UK so its visual acceptance by the public and town planners is easier to achieve than a regular dome or PTZ assembly.

High resolution camera

Cast acrylic sphere

Aluminium construction

IP66

Continuous rotation

Intelligent inversion

RS232 & RS485 control

75 pre-set positions\*

Definable sector captions

Programmable alarm responses

30 tours of 30 pre-set positions

Dynamic privacy zones (See Options)

\* Inclusive of special function pre-sets