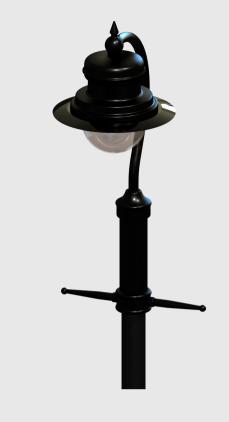

## **Heritage II Dome**

The Heritage II is forms part of the next generation of domes from Conway Security Products. The Heritage II has been completely redesigned and re-engineered to meet the ever changing requirements of today's CCTV market. The flexibility of the design makes it equally at home on analogue or digital CCTV systems.

The Heritage II is designed and manufactured to blend in seamlessly with existing street furniture which makes for a more subtle and less invasive surveillance solution. With planning restrictions and the need to preserve town centre aesthetics, this is often a crucial consideration when looking at implementing or upgrading a CCTV system. The Heritage II is designed to blend in with one of the most popular street lights in use in the UK so its visual acceptance by the public and town planners is easier to achieve than a regular dome or PTZ assembly.

Aesthetics is only one part of the Heritage II. There is little point in having a visually pleasing CCTV solution if video and control performance is also not of the highest standard also.

The Heritage II builds on the tried and tested platform of the successful Titan 200 & Titan 250. These models have proved their reliability and longevity over a number of years, as well as having an excellent reputation in terms of delivering high-quality images in a variety environments.