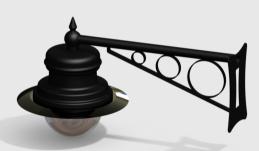

The Heritage II is designed and manufactured to blend in seamlessly with existing street furniture which makes for a more subtle and less invasive surveillance solution. With planning restrictions and the need to preserve town centre aesthetics, this is often a crucial consideration when looking at implementing or upgrading a CCTV system. The Heritage II is designed to blend in with one of the most popular street lights in use in the UK so its visual acceptance by the public and town planners is easier to achieve than a regular dome or PTZ assembly.