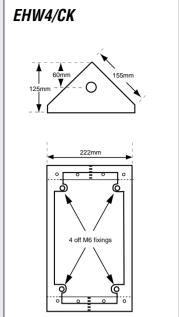

#### Optional

- The CK is a corner mounting unit made for the EHW4 which allows the unit to be fixed in a 90 degree corner.
- Heater, please specify voltage when ordering.

**Special Finishes** At Conway we manufacture all of our products at our factories in High Wycombe and are therefore able to apply special colour finishes to customer specifications.

### **EHW4/CK Corner Kit**

www.conway-cctv.co.uk