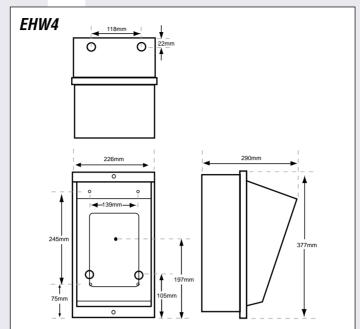

The EHW4 is designed to allow the camera and lens to look directly out from a wall or flat vertical surface. A small amount of side-to-side adjustment is possible (approx. 20 degrees). Vertical adjustment (approx 60 degrees) is also possible.