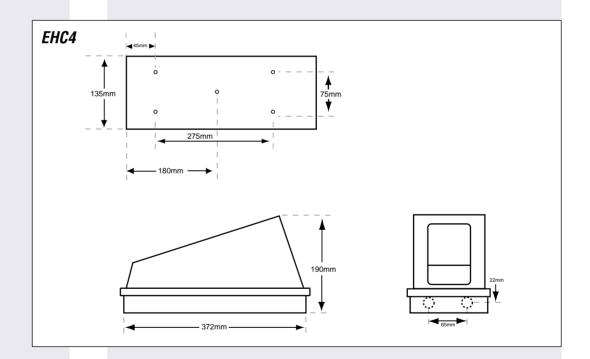

# EHC4, EHW4 and Corner Kit

Products not shown to scale

Vandal resistant construction

Mono-Drive® Anti-Tamper fittings

Manufactured to IP65

Manufactured from stainless steel (3CR12)

Available in 304 stainless steel

Corner Kit available for EHW4