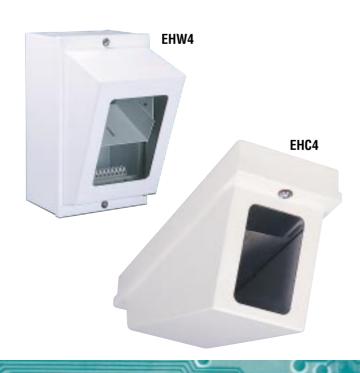

# Conway External Wall and Ceiling Mounted, Vandal Resistant Housings EHC4, EHW4 and Corner Kit

The Conway range of external camera housings is designed specifically to provide an environment for camera and lens assemblies that is safe from interference and the weather. The housing also gives the added advantage of hiding cables and wires that might be unsightly in many situations.

The EHW4 is designed to allow the camera and lens to look directly out from a wall or flat vertical surface. A small amount of side-to-side adjustment is possible (approx. 20 degrees). Vertical adjustment (approx 60 degrees) is also possible.

#### Optional

- The CK is a corner mounting unit made for the EHW4 which allows the unit to be fixed in a 90 degree corner.
- Heater, please specify voltage when ordering.

**Special Finishes** At Conway we manufacture all of our products at our factories in High Wycombe and are therefore able to apply special colour finishes to customer specifications.