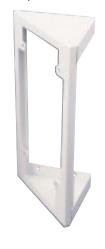

#### Optional

- The CK is a corner mounting unit made for the EHW4 which allows the unit to be fixed in a 90 degree corner.
- Heater, please specify voltage when ordering.

**Special Finishes** At Conway we manufacture all of our products at our factories in High Wycombe and are therefore able to apply special colour finishes to customer specifications.

### **EHW4/CK Corner Kit**

www.conway-cctv.co.uk