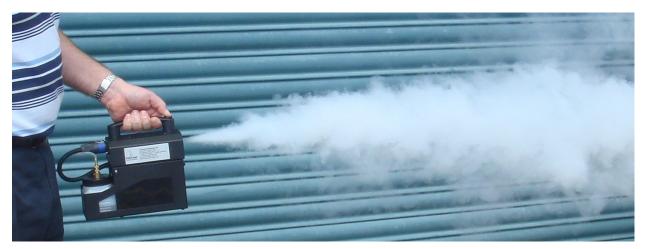

## Concept B1 Battery Smoke System

Concept's B1 is a robust and fully portable smoke system, operating from an on board 12vDC battery.

With a 400w capacity, the B1 is capable of producing a safe, controllable smoke on demand in areas where no mains power is available, and is an invaluable training aid is such conditions.

At maximum output, up to 10 minutes of smoke can be produced.

A suitable 110v/230v AC charger is included with every unit. Spare battery packs are available if required.

## **FEATURES**

- Instant, safe smoke, on demand
- No warm up time
- Dense, controllable smoke
- Completely portable
- Simple to Operate
- Low Chemical consumption (10ml/min at max output)
- Can produce smoke for up to 10min at maximum output
- Optional radio remote, cable remote and battery packs