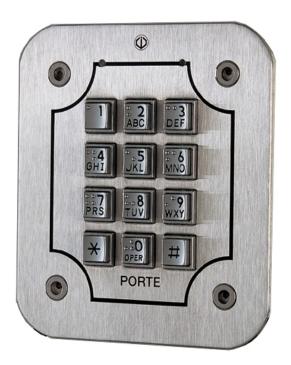

## **CAA Keypad**

- \* Stainless Flush
- \* Vandal Resistant
- \* 12/24V AC/DC
- \* Stand Alone
- \* 100 User Codes
- \* User Changeable
- \* 3 Relay Outputs
- \* Weather Resistant
- \* 2 LED Indicators
- \* Metallic Keys
- \* High Grade Stainless
- \* Security Screws
- \* Easy Install

## **Specification**

Voltage: 12/24v ac/dc
Current: 10mA Passive, 100mA Active
Users: 100 Individual Codes
Dimensions: 96 x 118 x 3mm (h x w x d)
Environmental: IP54, -20 to +50C
Inputs: Exit Button & Timer Input
Outputs: 3 Relay Outputs, Timed