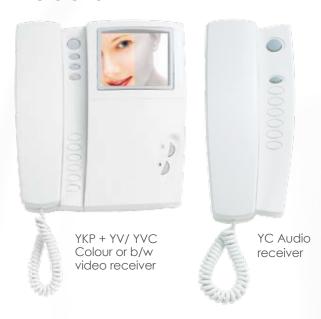

# Wall-mounted audio and video receiver

Wall-mounted receivers available in 2 versions, colour or b/w video and audio, both of which are easily adaptable to any setting thanks to their extreme elegance and soft lines. Lynea audio and video receivers are also available with table-top support.

# **Functions**

- 4" b/w or 3.5" colour monitor
- Brightness control and contrast controls
- Door lock release
- Camera preview button
- AUX 1 Button for auxiliary centralized control of stair lights, entry panel selection
- AUX 2 auxiliary control (porter call)
- Space for 6 additional buttons (using YP3 or YPL modules)

#### **VIDEO RECEIVERS CODES**

| System            | Article | Description                                                                                                           |
|-------------------|---------|-----------------------------------------------------------------------------------------------------------------------|
| X1 XiP 300 200    | YV      | 4" B/w monitor module, white. To be used in conjunction with the audio receiver module with wall support YKP          |
| X1 XIP SOON WILLS | YVC     | 3.5" Colour LCD monitor module, white. To be used in conjunction with the audio receiver module with wall support YKP |
| X1 XIP 500        | YKP/301 | Multifunction audio receiver module, with wall support for monitor module YV or YVC, white                            |
| 200               | YKP/200 | Audio receiver module, with wall support for monitor module YV or YVC, white                                          |

#### **AUDIO RECEIVERS CODES**

| System               | Article | Description                         |  |
|----------------------|---------|-------------------------------------|--|
| X1 XIP SOO LONDUK    | YC/300  | Standard audio receiver, white      |  |
| X1 XIP 500           | YC/300A | Multifunction audio receiver, white |  |
| WHEE 200             | YC/200  | Standard audio receiver, white      |  |
| MULTI<br>WIRE<br>200 | YC/200A | Multifunction audio receiver, white |  |