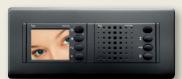

#### color versions

White

Silver

Anthracite grey

#### functions and dimensions

Standard 3-module Embedding box

(LxHxP) 96x59x49,8 mm

Hands-free audio receiver module

- 2" colour monitor
- Colour saturation
- Brightness control
- Microphone
- Audio activation
- Connection to entry panel
- Door lock release
- Operation indicator
- AUX 1 Button for auxiliary centralized control
- of stair lights, entry panel selection AUX 2 auxiliary control (porter call)
- Recessed installation