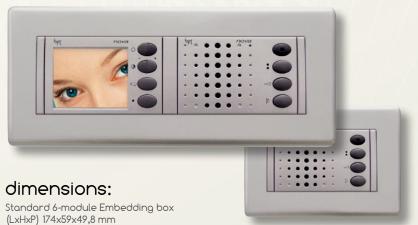

#### functions and dimensions

Standard 3-module Embedding box

(LxHxP) 96x59x49,8 mm

Hands-free audio receiver module

- 2" colour monitor
- Colour saturation
- Brightness control
- Microphone
- Audio activation
- Connection to entry panel
- Door lock release
- Operation indicator
- AUX 1 Button for auxiliary centralized control
- of stair lights, entry panel selection AUX 2 auxiliary control (porter call)
- Recessed installation