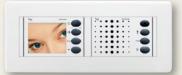

#### color versions

White

Silver

Anthracite grey

#### functions and dimensions

Standard 3-module Embedding box

(LxHxP) 96x59x49,8 mm

Hands-free audio receiver module

- 2" colour monitor
- Colour saturation
- Brightness control
- Microphone
- Audio activation
- Connection to entry panel
- Door lock release
- Operation indicator
- AUX 1 Button for auxiliary centralized control
- of stair lights, entry panel selection AUX 2 auxiliary control (porter call)
- Recessed installation