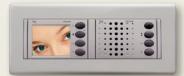

#### color versions

White

Silver

Anthracite grey

#### functions and dimensions

Standard 3-module Embedding box

(LxHxP) 96x59x49,8 mm

Hands-free audio receiver module

- 2" colour monitor
- Colour saturation
- Brightness control
- Microphone
- Audio activation
- Connection to entry panel
- Door lock release
- Operation indicator
- AUX 1 Button for auxiliary centralized control
- of stair lights, entry panel selection AUX 2 auxiliary control (porter call)
- Recessed installation