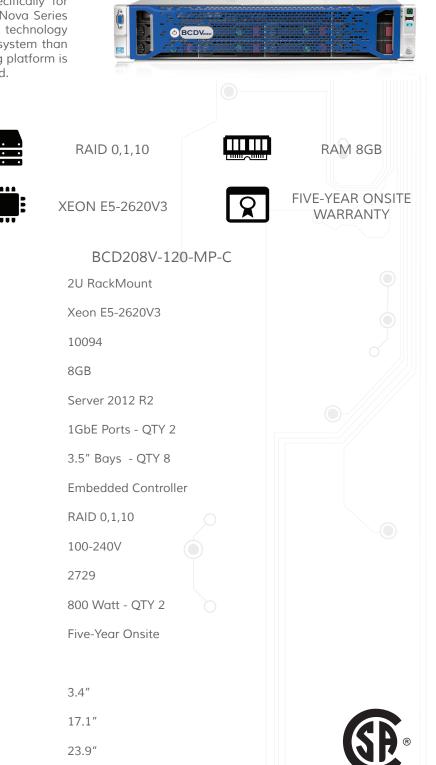

## BCD208V-120-MP-C RACKMOUNT SERVER

The BCDVideo Nova Series is manufactured specifically for Enterprise IP Video Surveillance applications. The Nova Series is the newest-generation platform utilizing 6G SAS technology which enables more high-megapixel cameras per system than traditional SATA-based servers. This video recording platform is built with scalability, reliability, and longevity in mind.

3000 · · · ·

SERVER 2012 R2

**2U RACKMOUNT** 

22 lbs

TECHNICAL SPECS

**KEY FEATURES** 

FORM FACTOR

PROCESSOR

PROCESSOR PASSMARK

RAM

OPERATING SYSTEM

NETWORK PORTS

HARD DRIVE BAYS

RAID CONTROLLER

RAID LEVEL SUPPORTED

INPUT POWER

BTU/HR

POWER SUPPLY

WARRANTY

## DIMENSIONS

HEIGHT

WIDTH

DEPTH

WEIGHT (MAX)