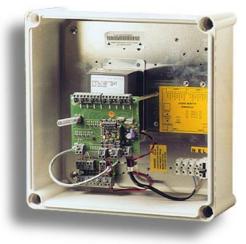

## **Specifications**

Input 8 Programmable N/O, N/C or changeover

Network plug-in cards PY-COM, PY-FTT

Features Installation using the Pyramid installation tool

Built-in or external anti-tamper switch

**Dimensions** PCB version 110 x 65 x 20mm

Weather proof box version 280 x 280 x 130mm

Power supply 12V DC ±10%, 1A class 2

Power consumption 2.4W nominal

Weight 4.5kg

Connections Removable screw-terminal blocks