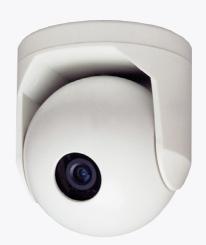

### BC-300 & BC-600

# Miniature wall or ceiling mount ball camera

- Superb picture quality
- Infinitely adjustable 350° horizontal, 90° vertical
- Cables feed directly into wall or ceiling so cannot be tampered with
- Weather-resistant for outdoor use
- Free audio capability available for indoor use
- IR-sensitive option available on monochrome version
- Comes with free power supply unit