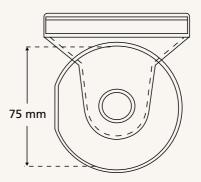

## **Dimensions**

| → How to order |                                                                              |
|----------------|------------------------------------------------------------------------------|
| BC-300         | Miniature wall or ceiling mount monochrome ball camera, non-audio, 4 mm lens |
| BC-300/2.5     | As BC-300, but with 2.5 mm lens                                              |
| BC-300/6.0     | As BC-300, but with 6.0 mm lens                                              |
| BC-300/8.0     | As BC-300, but with 8.0 mm lens                                              |
| BC-300/12.0    | As BC-300, but with 12.0 mm lens                                             |
| BC-300/A       | Miniature wall or ceiling mount monochrome ball camera, audio, 4 mm lens     |
| BC-300/A/2.5   | As BC-300/A, but with 2.5 mm lens                                            |
| BC-300/A/6.0   | As BC-300/A, but with 6.0 mm lens                                            |
| BC-300/A/8.0   | As BC-300/A, but with 8.0 mm lens                                            |
| BC-300/A/12.0  | As BC-300/A, but with 12.0 mm lens                                           |
| BC-600         | Miniature wall or ceiling mount colour ball camera, non-audio, 4 mm lens     |
| BC-600/A       | Miniature wall or ceiling mount colour ball camera, audio, 4 mm lens         |