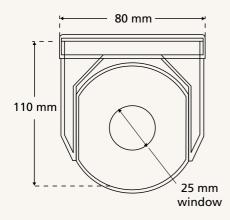

## **Dimensions**

| → How to order |                                                                              |
|----------------|------------------------------------------------------------------------------|
| BC-300         | Miniature wall or ceiling mount monochrome ball camera, non-audio, 4 mm lens |
| BC-300/2.5     | As BC-300, but with 2.5 mm lens                                              |
| BC-300/6.0     | As BC-300, but with 6.0 mm lens                                              |
| BC-300/8.0     | As BC-300, but with 8.0 mm lens                                              |
| BC-300/12.0    | As BC-300, but with 12.0 mm lens                                             |
| BC-300/A       | Miniature wall or ceiling mount monochrome ball camera, audio, 4 mm lens     |
| BC-300/A/2.5   | As BC-300/A, but with 2.5 mm lens                                            |
| BC-300/A/6.0   | As BC-300/A, but with 6.0 mm lens                                            |
| BC-300/A/8.0   | As BC-300/A, but with 8.0 mm lens                                            |
| BC-300/A/12.0  | As BC-300/A, but with 12.0 mm lens                                           |
| BC-600         | Miniature wall or ceiling mount colour ball camera, non-audio, 4 mm lens     |
| BC-600/A       | Miniature wall or ceiling mount colour ball camera, audio, 4 mm lens         |