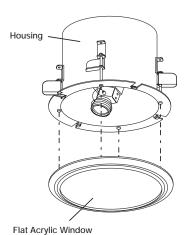

# Flat Lens Fixed Camera Housing

The Flat Lens Fixed Camera Housing provides customers with a value driven in-ceiling alternative to conventional camera mounting methods.

The tilt table camera mounts are designed to accommodate select camera and lens combinations. It provides a flat window option to the traditional bubble trim ring design. The top hat is quick and easy to install and can be used in a variety of indoor applications.

The Flat Lens Fixed Camera Housing has a plenum-rated back box which can be installed in a hard ceiling or standard 61 x 61 cm (2 x 2 ft) suspended ceiling.

The Flat Lens Fixed Camera Housing is designed to blend in with other ceiling fixtures.

#### Mechanical

Dimensions (H x D)

Total ......193.4 x 245 mm (7.62 x 9.65 in)

(6.23 x 7.39 in)

(1.40 x 9.65 in)

Flat Window . . . . . . . . . . . . . Smoked acrylic optical grade flat panel;

1.6 mm thick

Maximum Camera/Lens Size