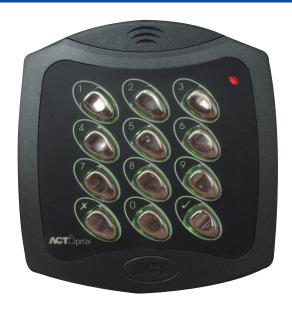

## New Product Release ACT5prox Digital Keypad + Proximity

## **Main Features**

- 50 Users
- Operating modes are Proximity, PIN and Proximity or PIN only.
- Keypad Backlighting
- · Incorrect code lockout
- 5 amp door relay output
- Users may be deleted
- Indoor and Outdoor Installation (IP67)

The ACT5prox Digital Keypad with Proximity is a low cost, easy-to-use standalone access control product.

Keypad backlighting enhances functionality at night or in poor light conditions.

Operating modes are Proximity, PIN and Proximity or PIN only. Access to the secured area is gained by either inputting a pin code or presenting a card. For maximum security a combination of both can be used. The ACT5prox accepts up to 50 users with unique PIN Codes and ACTProx Cards / Fobs.

The ACT5prox is contained in rugged polycarbonate housing, with stainless steel keys and potted electronics. The ACT5prox has a rating of IP67, allowing for indoor and outdoor installation.

Targeted at domestic and small commercial premises the ACT5prox will be a popular addition to the ACT range of standalone Access Control products.