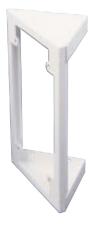

### IHW4/CK Corner Kit

IHVA IHCA Vandal resistant

Mono-Drive® anti-tamper fittings

White powder coated finish

as standard

Constructed from

1.6mm CR4 steel

Corner Kit available for IHW4

#### Optional

• The CK is a corner mounting unit made for the IHW4 to allow the unit to be fixed in a 90 degree corner.

• Heater, please specify voltage when ordering.

**Special Finishes** At Conway we manufacture all of our products at our factories in High Wycombe and are therefore able to apply special colour finishes to customer specifications.