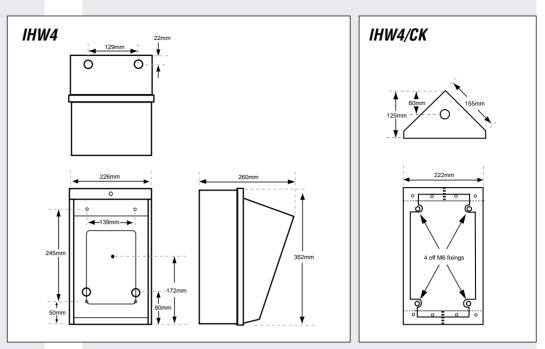

The IHW4 is designed to allow the camera and lens to look directly out from a wall or flat vertical surface. A small amount of side-to-side adjustment is possible (approx. 20 degrees). Vertical adjustment (approx. 60 degrees) is also possible.

#### Optional

• The CK is a corner mounting unit made for the IHW4 to allow the unit to be fixed in a 90 degree corner.

• Heater, please specify voltage when ordering.

**Special Finishes** At Conway we manufacture all of our products at our factories in High Wycombe and are therefore able to apply special colour finishes to customer specifications.

### IHW4/CK Corner Kit

IHVA IHCA Vandal resistant

Mono-Drive® anti-tamper fittings

White powder coated finish

as standard

Constructed from

1.6mm CR4 steel

Corner Kit available for IHW4