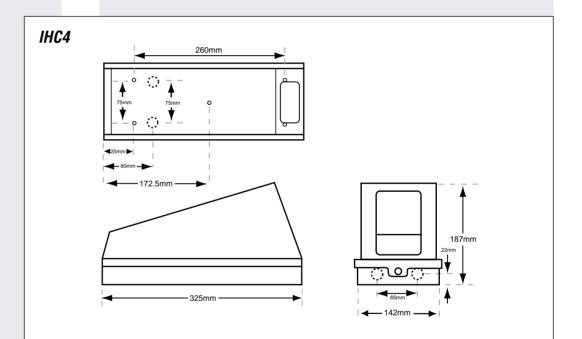

The IHC4 in particular, can be found in prominent installations in the UK and throughout the world, ranging from transport systems, schools, prisons, car parks, banks and supermarkets.

The camera mounting assembly has been designed to cope with most major cameras on the market. It has the ability to take top or base mounting cameras and the removal of one part of the assembly will allow the housing to be mounted on a wall either left or right facing.

### **Specifications**

**Material** 1.6 CR4 steel

**Finish** White Powder Coat LUL Specification Available on Request

Window Cast acrylic

Single Tamper Locking Screw M8 Mono-Drive® Fitting